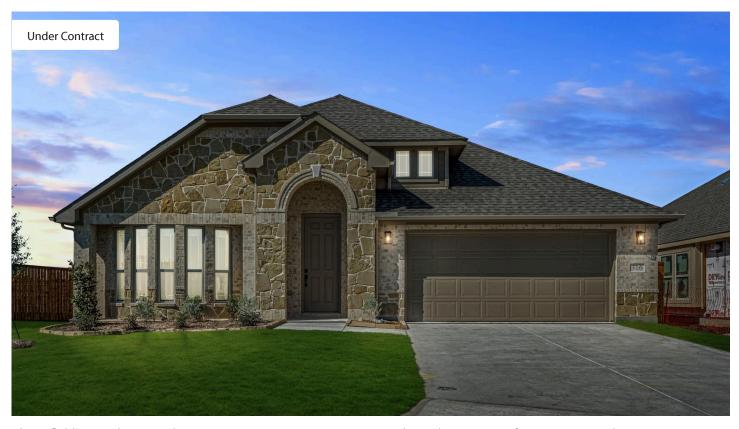

## 316 Keystone Drive

COMMERCE, TX 75428
EAST OAK CREEK 50-55

HAWTHORNE II FLOOR PLAN

PRICED AT \$436,607 \$398,990

2752 SOUARE FEET

4 BEDROOMS 3.0 BATHROOMS

**2** CAR GARAGE

Bloomfield's Hawthorne II plan presents a 1.5-story masterpiece with an elegant stone front exterior and a spacious, airy interior boasting fantastic upgrades. As you step into the artful octagonal entry, you're greeted by the perfect work-from-home Study featuring dual doors. Lovely wood-look vinyl flooring guides you into a breathtaking common space, where a raised ceiling and an open, custom-upgraded Kitchen sit. It is adorned with exotic quartz countertops, built-in stainless steel appliances, Shaker Grey cabinets, a sizable walk-in pantry, and a buffet at Breakfast Nook leaving you speechless. The oversized Primary Suite on the first floor offers a luxurious sitting area, complemented by 2 additional bedrooms. The upstairs area features a fourth bedroom, a full bath, and a Game Room for added entertainment. Nestled on an oversized interior lot, this home also boasts an 8' 6-panel fiberglass front door ensuring a grand entrance every time. This home is a statement of style and comfort—contact Bloomfield at East Oak Creek!