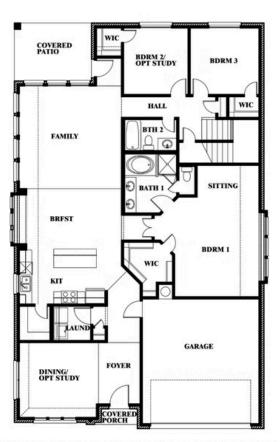

# **Cypress II**

**CLASSIC SERIES** 

**EAST OAK CREEK 60-65** 

112 SWEETWATER DRIVE, COMMERCE, TX 75428

**HOMES FROM** 

\$369,990

**2,454** SOUARE FEET

**4**BEDROOMS

3.0 BATHROOMS

2

CAR GARAGE