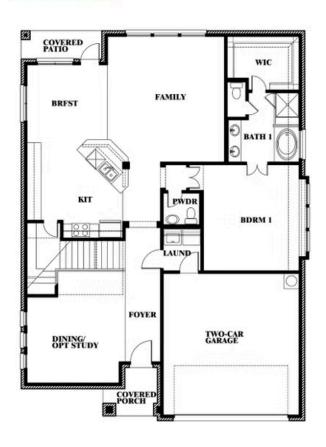

## **EAST OAK CREEK 60-65**

112 SWEETWATER DRIVE, COMMERCE, TX 75428

Dewberry II
Opt. Bath 3

This brochure is for general informational purposes and is to be used as a guide only. Changes may be made during the development process and floorplans, dimensions, fixtures, fittings, finishes and specifications are subject to change without notice. Window placement, balcony configuration, wardrobe sizes and living areas may vary slightly within each plan type. EQUAL HOUSING OPPORTUNITY

**Dewberry II** 