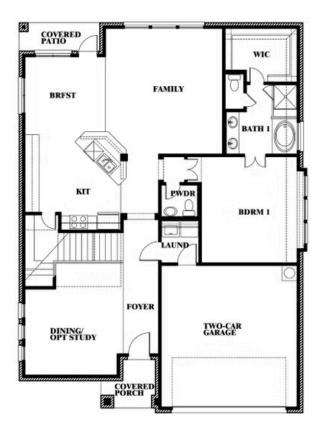

# **Dewberry III**

CLASSIC SERIES

EAST OAK CREEK 60-65 112 SWEETWATER DRIVE, COMMERCE, TX 75428 3,261 5 SQUARE FEET BEDROOMS

\$412,990

**HOMES FROM** 

**3.5** BATHROOMS **2** CAR GARAGE

## **Dewberry III**

**DEWBERRY III FLOOR PLAN** 

COMMUNITY SALES MANAGER

Jerry Darst

CELL: (682) 298-2768 SALES OFFICE: (972) 665-6240

Dewberry III

EAST OAK CREEK 60-65 112 SWEETWATER DRIVE, COMMERCE, TX 75428