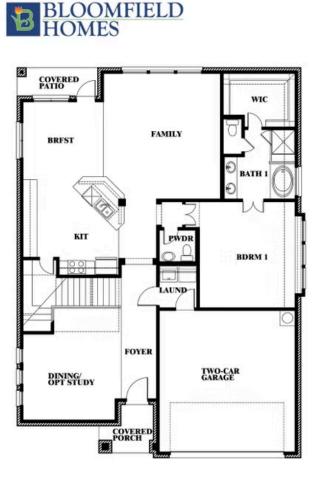

### **Dewberry III**

**OPT BATH 3 ENSUITE** 

#### BLOOMFIELD HOMES

COMMUNITY SALES MANAGER

Jerry Darst

CELL: (682) 298-2768 SALES OFFICE: (972) 665-6240

Dewberry III Opt. Bath 3 Ensuite

EAST OAK CREEK 60-65 112 SWEETWATER DRIVE, COMMERCE, TX 75428

This brochure is for general informational purposes and is to be used as a guide only. Changes may be made during the development process and floorplans, dimensions, fixtures, fittings, finishes and specifications are subject to change without notice. Window placement, balcony configuration, wardrobe sizes and living areas may vary slightly within each plan type. EQUAL HOUSING OPPORTUNITY