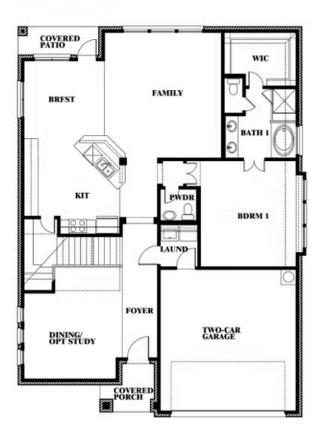

### **Dewberry III**

**OPT BATH 3 ENSUITE** 

#### BLOOMFIELD HOMES

COMMUNITY SALES MANAGER

Jerry Darst

CELL: (682) 298-2768 SALES OFFICE: (972) 665-6240

Dewberry III Opt. Bath 3 Ensuite

EAST OAK CREEK 60-65 112 SWEETWATER DRIVE, COMMERCE, TX 75428

This brochure is for general informational purposes and is to be used as a guide only. Changes may be made during the development process and floorplans, dimensions, fixtures, fittings, finishes and specifications are subject to change without notice. Window placement, balcony configuration, wardrobe sizes and living areas may vary slightly within each plan type. EQUAL HOUSING OPPORTUNITY