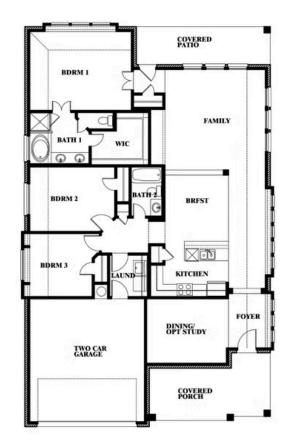

## **Dogwood**

CLASSIC SERIES

**EAST OAK CREEK 60-65** 

112 SWEETWATER DRIVE, COMMERCE, TX 75428

**HOMES FROM** 

\$328,990

1,840 SOUARE FEET

BEDROOMS

2.0 BATHROOMS 2

**Dogwood** 