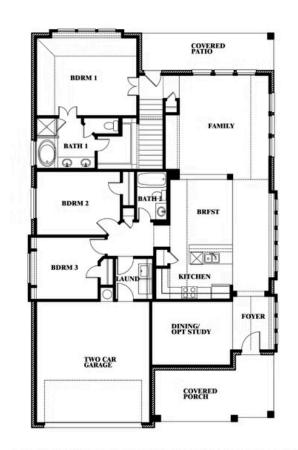

# **Dogwood III**

CLASSIC SERIES

**EAST OAK CREEK 60-65** 

112 SWEETWATER DRIVE, COMMERCE, TX 75428

**HOMES FROM** 

\$365,990

2,333 **SOUARE FEET** 

BEDROOMS

3.0 BATHROOMS 2

**Dogwood III** 