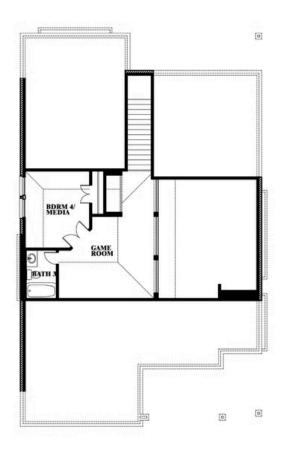

# **Dogwood III**

CLASSIC SERIES

**EAST OAK CREEK 60-65** 

112 SWEETWATER DRIVE, COMMERCE, TX 75428

**HOMES FROM** 

\$365,990

2,333 **SOUARE FEET** 

BEDROOMS

3.0 BATHROOMS 2

**Dogwood III** 