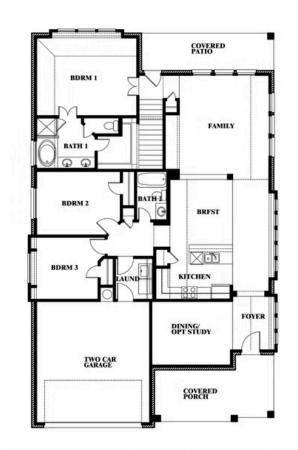

## **Dogwood III**

CLASSIC SERIES

**EAST OAK CREEK 60-65** 

112 SWEETWATER DRIVE, COMMERCE, TX 75428

**HOMES FROM** 

\$365,990

2,333 SOUARE FEET

4 BEDROOMS 3.0 BATHROOMS

2

CAR GARAGE

**Dogwood III** 