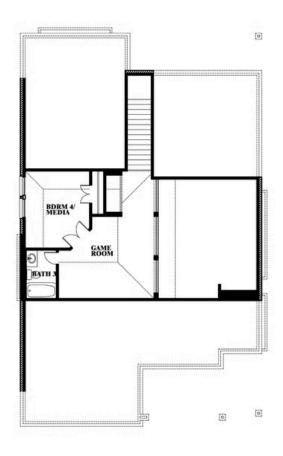

## **Dogwood III**

CLASSIC SERIES

**EAST OAK CREEK 60-65** 

112 SWEETWATER DRIVE, COMMERCE, TX 75428

**HOMES FROM** 

\$365,990

2,333 SOUARE FEET

4 BEDROOMS 3.0 BATHROOMS

2

CAR GARAGE

**Dogwood III** 