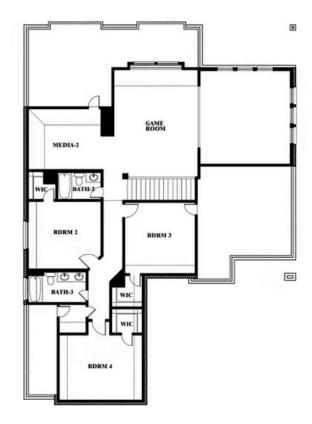

## **EAST OAK CREEK 60-65**

112 SWEETWATER DRIVE, COMMERCE, TX 75428

**Spring Cress II** 

## Spring Cress II Opt. Bed 6 & Bath 5 at Media

This brochure is for general informational purposes and is to be used as a guide only. Changes may be made during the development process and floorplans, dimensions, fixtures, fittings, finishes and specifications are subject to change without notice. Window placement, balcony configuration, wardrobe sizes and living areas may vary slightly within each plan type. EQUAL HOUSING OPPORTUNITY