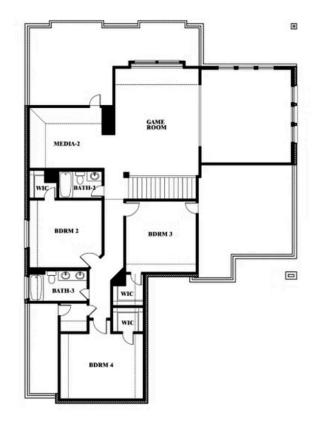

## Spring Cress II Opt. Bed 6 & Bath 5 at Media

This brochure is for general informational purposes and is to be used as a guide only. Changes may be made during the development process and floorplans, dimensions, fixtures, fittings, finishes and specifications are subject to change without notice. Window placement, balcony configuration, wardrobe sizes and living areas may vary slightly within each plan type. EQUAL HOUSING OPPORTUNITY