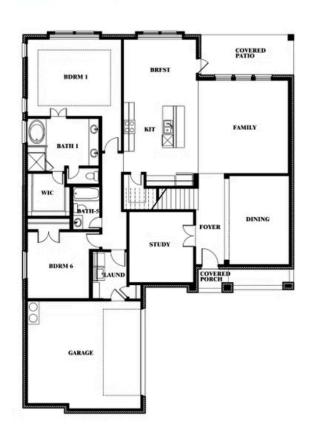

## Spring Cress II Opt. Bed 6 & Bath 5 at Media

This brochure is for general informational purposes and is to be used as a guide only. Changes may be made during the development process and floorplans, dimensions, fixtures, fittings, finishes and specifications are subject to change without notice. Window placement, balcony configuration, wardrobe sizes and living areas may vary slightly within each plan type. EQUAL HOUSING OPPORTUNITY