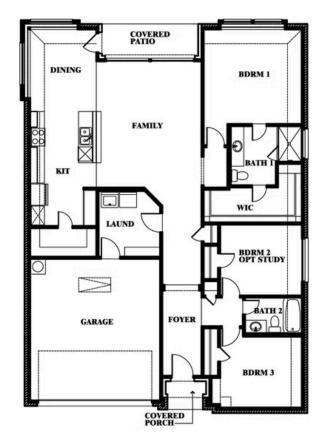

#### **EAST OAK CREEK ELEMENTS**

112 SWEETWATER DRIVE, COMMERCE, TX 75428

**HOMES FROM** 

\$288,990

1,672 SOUARE FEET

BEDROOMS

2.0
BATHROOMS

**2** CAR GARAGE