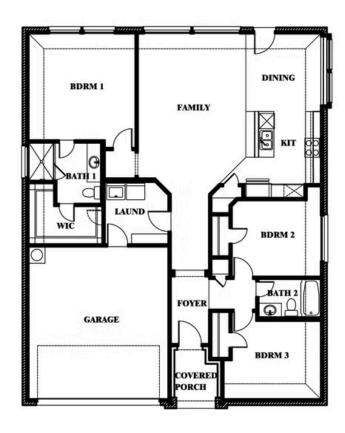

# Laurel

**ELEMENTS SERIES** 

#### **EAST OAK CREEK ELEMENTS**

112 SWEETWATER DRIVE, COMMERCE, TX 75428

**HOMES FROM** 

\$278,990

**1,531** SOUARE FEET

**5** BEDROOMS 2.0
BATHROOMS

**2** CAR GARAGE

Laurel