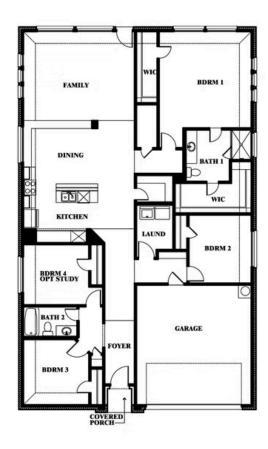

# Redbud

**ELEMENTS SERIES** 

### **EAST OAK CREEK ELEMENTS**

112 SWEETWATER DRIVE, COMMERCE, TX 75428

**HOMES FROM** 

\$306,990

**2,132** SOUARE FEET

# BEDROOMS 2.0
BATHROOMS

**2** CAR GARAGE

Redbud