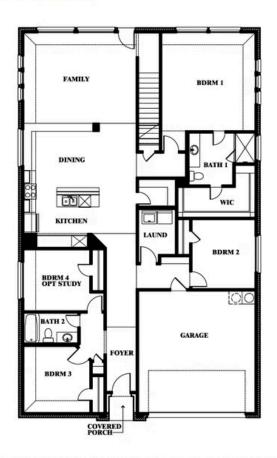

# **Redbud II**

**ELEMENTS SERIES** 

**EAST OAK CREEK ELEMENTS** 

112 SWEETWATER DRIVE, COMMERCE, TX 75428

**HOMES FROM** 

\$343,990

**2,681** SOUARE FEET

**5**BEDROOMS

3.0 BATHROOMS

**2** CAR GARAGE

**Redbud II** 