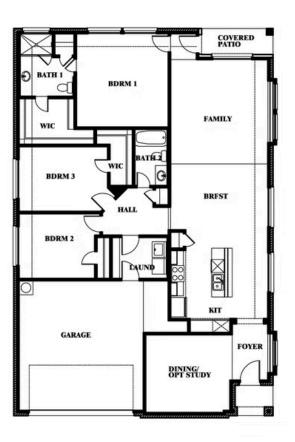

## Willow

**ELEMENTS SERIES** 

## EAST OAK CREEK ELEMENTS 112 SWEETWATER DRIVE, COMMERCE, TX 75428

HOMES FROM \$295,990

1,845 3 SQUARE FEET BEDROOMS

**2.0** BATHROOMS **2** CAR GARAGE

Document generated Sep 8, 2025. Prices, plans, square footage, features and materials are subject to change at any time without notice and vary among communities. Listed prices are for informational purposes only, are not binding, and do not create any contractual obligation(s). The price of any home is dependent on numerous factors, all of which are unique to a specific home, and is not guaranteed until specified in a binding contract. Pricing of elevations and additional optional beds/baths vary per plan. Some plans require a premium homesite. Please ask the Community Manager for details. Renderings of homes are artist concepts and may not reflect exact colors and materials.