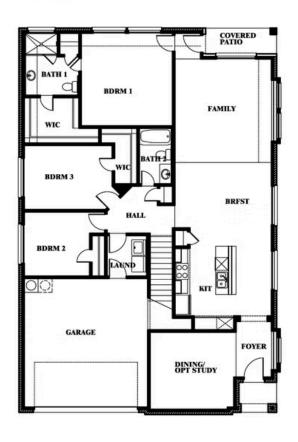

#### **COMMUNITY SALES MANAGER**

Jerry Darst

CELL: (682) 298-2768 SALES OFFICE: (972) 665-6240

# Willow II

**ELEMENTS SERIES** 

# **EAST OAK CREEK ELEMENTS**

112 SWEETWATER DRIVE, COMMERCE, TX 75428

**HOMES FROM** 

\$333,990

**2,483** SOUARE FEET

**4**BEDROOMS

3.0 BATHROOMS

**2** CAR GARAGE











Willow II



## **COMMUNITY SALES MANAGER**

Jerry Darst

CELL: (682) 298-2768 SALES OFFICE: (972) 665-6240

### **EAST OAK CREEK ELEMENTS**

112 SWEETWATER DRIVE, COMMERCE, TX 75428



Willow II





SECOND FLOOR PLAN

This brochure is for general informational purposes and is to be used as a guide only. Changes may be made during the development process and floorplans, dimensions, fixtures, fittings, finishes and specifications are subject to change without notice. Window placement, balcony configuration, wardrobe sizes and living areas may vary slightly within each plan type. EQUAL HOUSING OPPORTUNITY

EQUAL HOUSING OPPORTUNITY