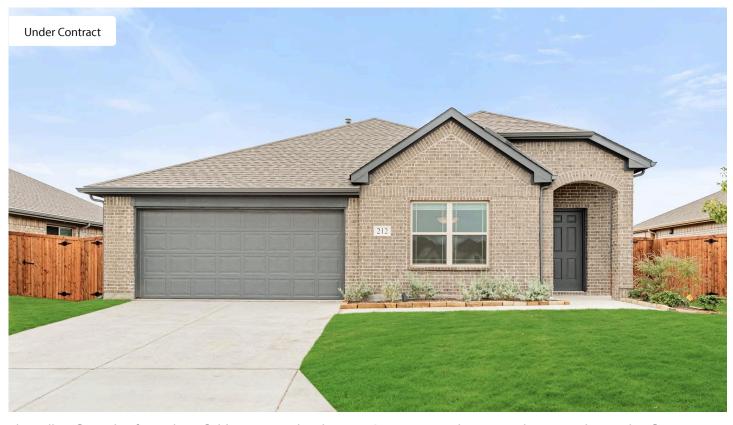

## 212 Eagle View Lane

COMMERCE, TX 75428

**EAST OAK CREEK ELEMENTS** 

WILLOW FLOOR PLAN

PRICED AT \$330,315 \$299,990

1857 SOUARE FEET

**5** BEDROOMS 2.0
BATHROOMS

**2** CAR GARAGE

The Willow floor plan from Bloomfield Homes, in the Elements Series, is a single-story with an open layout that flows beautifully and includes a Formal Dining Room for extra living space when needed. With 3 bedrooms and 2 full baths, this home hosts contemporary finishes throughout including Wood-look Vinyl in main areas. The lovely kitchen features granite countertops, SS appliances, and windows lining the entire space to fill the home with light. The Family Room is spacious and open to the kitchen. The Primary Suite is tucked away in the back of the home just steps from the Covered Back Patio. The Primary Suite has a well-equipped bath and a coveted oversized walk-in closet. Another amazing feature is the Tankless Water Heater! Also has energy-efficient elements that come with every Bloomfield home. The East Oak Creek community provides a park and a playground for your outdoor enjoyment. Come visit the Bloomfield Model Home today at East Oak Creek to learn more about this lovely cottage!