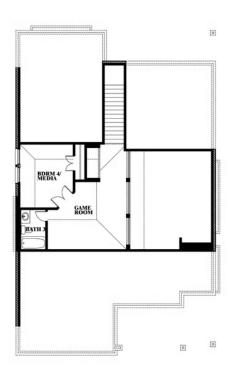

#### **EAST OAK CREEK**

112 SWEETWATER DRIVE, COMMERCE, TX 75428

**HOMES FROM** 

\$362,990 - \$380,990

2,333 SOUARE FEET

**BEDROOMS** 

3.0 BATHROOMS 2

## Dogwood III

This brochure is for general informational purposes and is to be used as a guide only. Changes may be made during the development process and floorplans, dimensions, fixtures, fittings, finishes and specifications are subject to change without notice. Window placement, balcony configuration, wardrobe sizes and living areas may vary slightly within each plan type. EQUAL HOUSING OPPORTUNITY