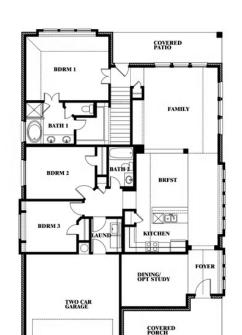

#### **EAST OAK CREEK**

112 SWEETWATER DRIVE, COMMERCE, TX 75428

**HOMES FROM** 

\$362,990 - \$380,990

2,333 SOUARE FEET

**BEDROOMS** 

3.0 BATHROOMS 2

## Dogwood III

This brochure is for general informational purposes and is to be used as a guide only. Changes may be made during the development process and floorplans, dimensions, fixtures, fittings, finishes and specifications are subject to change without notice. Window placement, balcony configuration, wardrobe sizes and living areas may vary slightly within each plan type. EQUAL HOUSING OPPORTUNITY