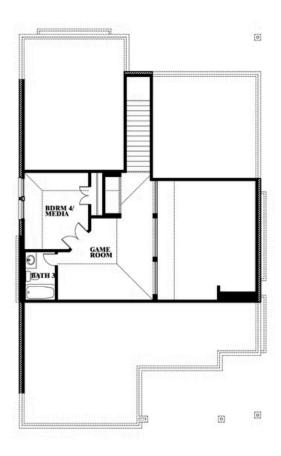

# 116 Sweetwater Drive

COMMERCE, TX 75428

**EAST OAK CREEK** 

DOGWOOD III FLOOR PLAN

2333 SQUARE FEET

**4**BEDROOMS

3.0 BATHROOMS

**3** CAR GARAGE

## Dogwood III

This brochure is for general informational purposes and is to be used as a guide only. Changes may be made during the development process and floorplans, dimensions, fixtures, fittings, finishes and specifications are subject to change without notice. Window placement, balcony configuration, wardrobe sizes and living areas may vary slightly within each plan type. EQUAL HOUSING OPPORTUNITY