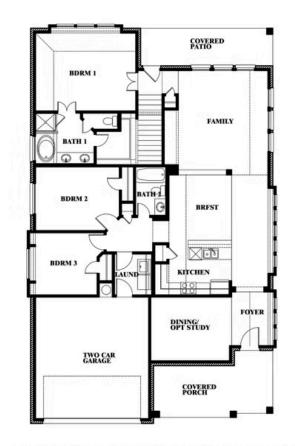

# 116 Sweetwater Drive

COMMERCE, TX 75428

**EAST OAK CREEK** 

DOGWOOD III FLOOR PLAN

2333 SQUARE FEET

**4**BEDROOMS

3.0 BATHROOMS

**3** CAR GARAGE

## Dogwood III

This brochure is for general informational purposes and is to be used as a guide only. Changes may be made during the development process and floorplans, dimensions, fixtures, fittings, finishes and specifications are subject to change without notice. Window placement, balcony configuration, wardrobe sizes and living areas may vary slightly within each plan type. EQUAL HOUSING OPPORTUNITY