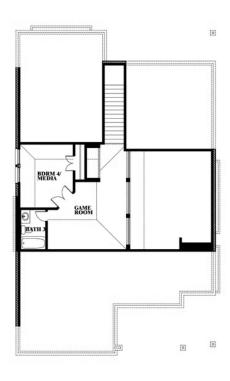

The Classic Series Dogwood III floor plan is a two-story home with four bedrooms and three bathrooms. Features of this plan include a covered porch, formal dining or study, large family room with vaulted ceilings, open kitchen with custom cabinets and island, a bedroom suite with walk-in closet and garden tub, and an upstairs game room. Contact us or visit our model home for more information about building this plan.