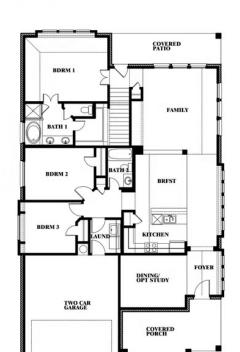

The Classic Series Dogwood III floor plan is a two-story home with four bedrooms and three bathrooms. Features of this plan include a covered porch, formal dining or study, large family room with vaulted ceilings, open kitchen with custom cabinets and island, a bedroom suite with walk-in closet and garden tub, and an upstairs game room. Contact us or visit our model home for more information about building this plan.