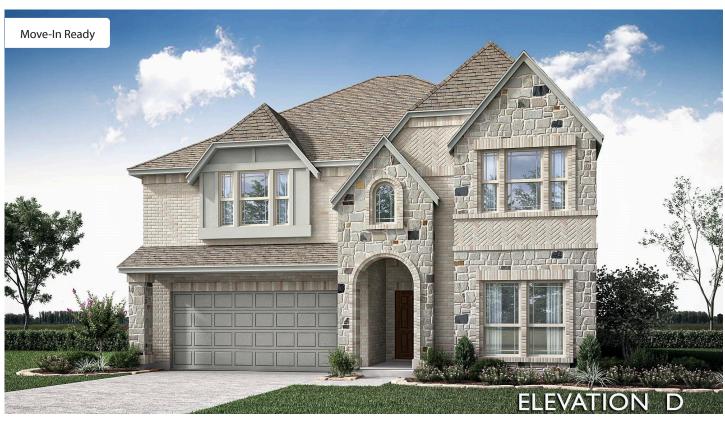

## 3730 Topeka Trail

HEARTLAND, TX 75126
HEARTLAND CLASSIC 60

ROSE FLOOR PLAN

3360 SOUARE FEET

**PRICED AT** 

**5**BEDROOMS

\$576,350 \$524,350

4.0 BATHROOMS

**2** CAR GARAGE

The Classic Series Rose by Bloomfield Homes is a thoughtfully designed 2-story layout offering 5 bedrooms, 4 full bathrooms, and versatile spaces tailored to modern living. Situated on an oversized corner homesite, this home greets you with a charming covered front porch and an 8' front door, leading into a bright and spacious layout that blends comfort with convenience. The main level features an open-concept Deluxe Kitchen with custom cabinetry, gas cooking, and a large center island overlooking the expansive Family Room—perfect for hosting or everyday moments. Downstairs also includes a bedroom with nearby bath, Laminate flooring in the entry, extended entry, Kitchen, halls to bedrooms, and Family Room, and a Deep Garage for additional storage or oversized vehicles. Upstairs, enjoy a generous Game Room and 3 secondary bedrooms thoughtfully placed for privacy and functionality. The luxurious Primary Suite includes a walk-in closet and a spainspired ensuite with dual vanities, a soaking tub, and a separate shower. Additional highlights include gutters, covered back patio, and energy-efficient features such as a gas tankless water heater. Located in a master-planned community filled with parks, trails, and resort-style amenities, the Rose is ideal for those seeking space, style, and smart design. Visit Bloomfield Homes at Heartland today to learn more about making this exceptional plan yours!