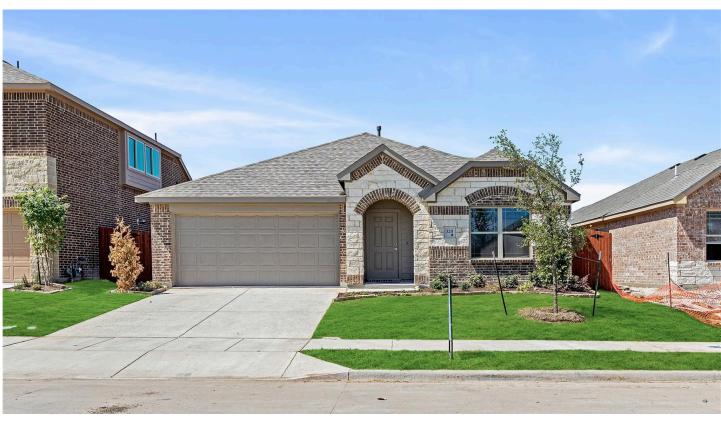

## 3231 Apple Creek Avenue

HEARTLAND, TX 75126
HEARTLAND ELEMENTS
CAMELLIA FLOOR PLAN

PRICED AT \$344,784 \$324,990

1672 SQUARE FEET

**3** BEDROOMS

2.0
BATHROOMS

**2** CAR GARAGE

Welcome home to one of Bloomfield's most popular cottages from our Elements series - The Camellia. With modern finishes, wide hallways, and large windows that fill the home with sunlight, this cozy abode is anything but ordinary. The Primary Suite offers luxurious comfort with a Deluxe Bath featuring a separate shower, garden tub, and dual sinks. Exotic granite countertops in the kitchen add to the home's elegance, complemented by energy-efficient features throughout. The heart of this home is its modern kitchen, equipped with a wall of flat-panel cabinets, a coffee bar station, a gas range, stainless steel appliances (including glass and stainless steel vent hood), a massive pantry, and an island perfect for barstools. Adjacent to the kitchen is a charming dining nook with window seating, ideal for enjoying meals with natural views. Don't forget to ask about energy-efficient elements that come standard in every Bloomfield home! The community offers a park, pool, lake, and more. Visit Bloomfield at Heartland!