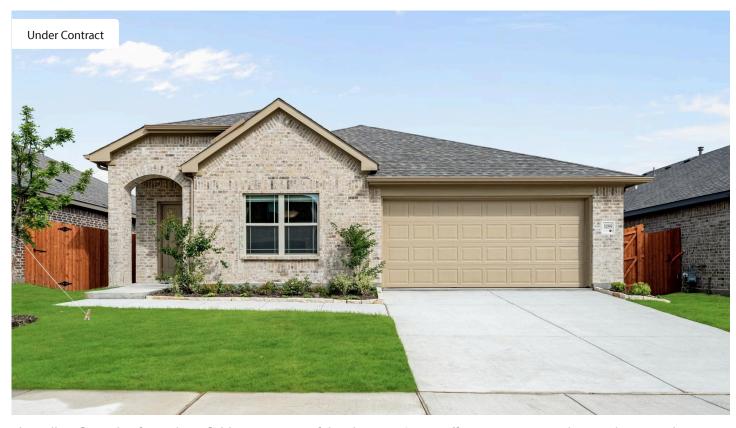

## 3255 Blossom Trail

HEARTLAND, TX 75126
HEARTLAND ELEMENTS

WILLOW FLOOR PLAN

PRICED AT \$341,040

1857 SOUARE FEET

**5** BEDROOMS 2.0
BATHROOMS

2 CAR GARAGE

The Willow floor plan from Bloomfield Homes, part of the Elements Series, offers an inviting single-story layout with thoughtful design and stylish upgrades throughout. Set on an interior lot with an attractive all-brick elevation, this home features stunning tile floors that flow seamlessly through the main living areas. The open-concept design includes a spacious Family Room filled with natural light, a Formal Dining Room for added flexibility, and a charming kitchen equipped with sleek Quartz countertops, all-gas SS appliances, and a striking glass and SS vent hood. The Primary Suite, tucked away at the back for privacy, boasts a Deluxe Primary Bath with a relaxing garden tub, a double sink vanity, and a coveted oversized walk-in closet. Blinds add convenience, while the Covered Back Patio offers a serene spot to unwind. Residents also enjoy fantastic community amenities, including a clubhouse, lake, playground, and more. Visit the Bloomfield Model Home at Heartland today to learn more about this exceptional cottage!