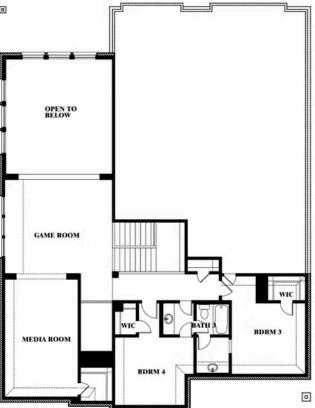

## **Bellflower II**

#### **HUNTERS RIDGE**

1005 NORCROSS COURT, CROWLEY, TX 76036

### Bellflower II

This brochure is for general informational purposes and is to be used as a guide only. Changes may be made during the development process and floorplans, dimensions, fixtures, fittings, finishes and specifications are subject to change without notice. Window placement, balcony configuration, wardrobe sizes and living areas may vary slightly within each plan type. EQUAL HOUSING OPPORTUNITY