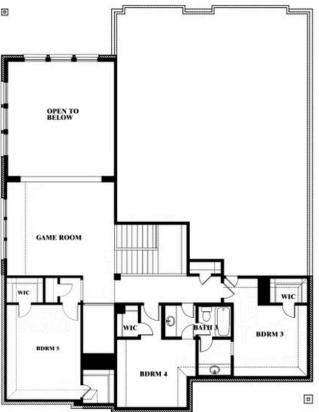

## **Bellflower II**

#### **HUNTERS RIDGE**

1005 NORCROSS COURT, CROWLEY, TX 76036

### Bellflower II

This brochure is for general informational purposes and is to be used as a guide only. Changes may be made during the development process and floorplans, dimensions, fixtures, fittings, finishes and specifications are subject to change without notice. Window placement, balcony configuration, wardrobe sizes and living areas may vary slightly within each plan type. EQUAL HOUSING OPPORTUNITY