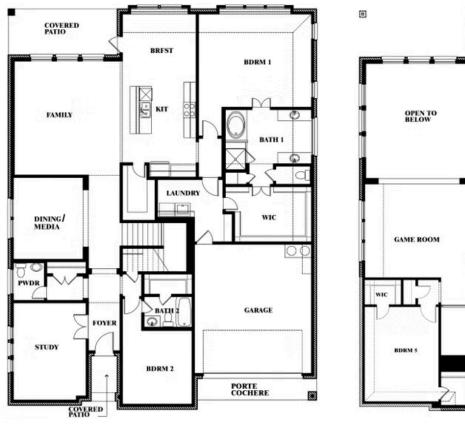

## **Bellflower II**

### **HUNTERS RIDGE**

1005 NORCROSS COURT, CROWLEY, TX 76036

### Bellflower II Opt. Bed 5 at Media

This brochure is for general informational purposes and is to be used as a guide only. Changes may be made during the development process and floorplans, dimensions, fixtures, fittings, finishes and specifications are subject to change without notice. Window placement, balcony configuration, wardrobe sizes and living areas may vary slightly within each plan type. EQUAL HOUSING OPPORTUNITY