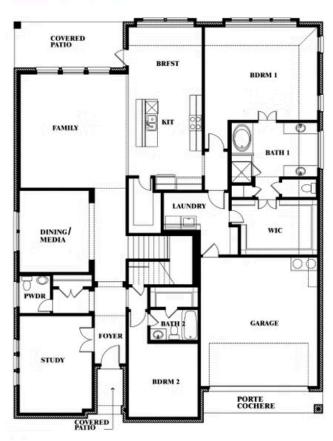

## **Bellflower II**

### **HUNTERS RIDGE**

1005 NORCROSS COURT, CROWLEY, TX 76036

### Bellflower II Opt. Bed 5 at Media

This brochure is for general informational purposes and is to be used as a guide only. Changes may be made during the development process and floorplans, dimensions, fixtures, fittings, finishes and specifications are subject to change without notice. Window placement, balcony configuration, wardrobe sizes and living areas may vary slightly within each plan type. EQUAL HOUSING OPPORTUNITY