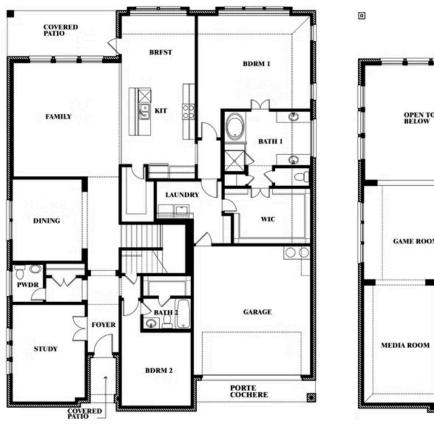

## **Bellflower II**

#### **HUNTERS RIDGE**

1005 NORCROSS COURT, CROWLEY, TX 76036

### Bellflower II

This brochure is for general informational purposes and is to be used as a guide only. Changes may be made during the development process and floorplans, dimensions, fixtures, fittings, finishes and specifications are subject to change without notice. Window placement, balcony configuration, wardrobe sizes and living areas may vary slightly within each plan type. EQUAL HOUSING OPPORTUNITY