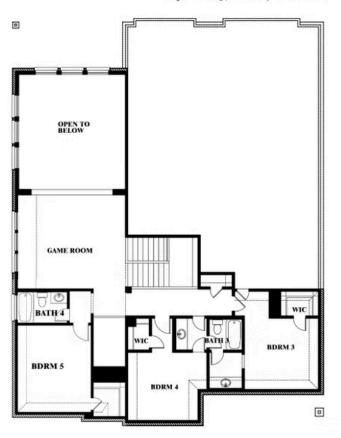

## **Bellflower II**

### **HUNTERS RIDGE**

1005 NORCROSS COURT, CROWLEY, TX 76036

### Bellflower II Opt. Bed 5/Bath 4 at Media

This brochure is for general informational purposes and is to be used as a guide only. Changes may be made during the development process and floorplans, dimensions, fixtures, fittings, finishes and specifications are subject to change without notice. Window placement, balcony configuration, wardrobe sizes and living areas may vary slightly within each plan type. EQUAL HOUSING OPPORTUNITY