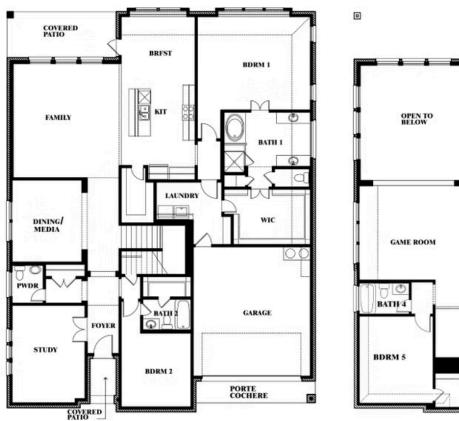

### Bellflower IV Opt. Bed 5/Bath 4 at Media

This brochure is for general informational purposes and is to be used as a guide only. Changes may be made during the development process and floorplans, dimensions, fixtures, fittings, finishes and specifications are subject to change without notice. Window placement, balcony configuration, wardrobe sizes and living areas may vary slightly within each plan type. EQUAL HOUSING OPPORTUNITY