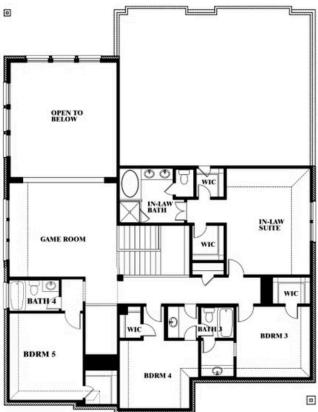

## Bellflower IV

### **HUNTERS RIDGE**

1005 NORCROSS COURT, CROWLEY, TX 76036

Bellflower IV Opt. Bed 5 at Media

This brochure is for general informational purposes and is to be used as a guide only. Changes may be made during the development process and floorplans, dimensions, fixtures, fittings, finishes and specifications are subject to change without notice. Window placement, balcony configuration, wardrobe sizes and living areas may vary slightly within each plan type. EQUAL HOUSING OPPORTUNITY