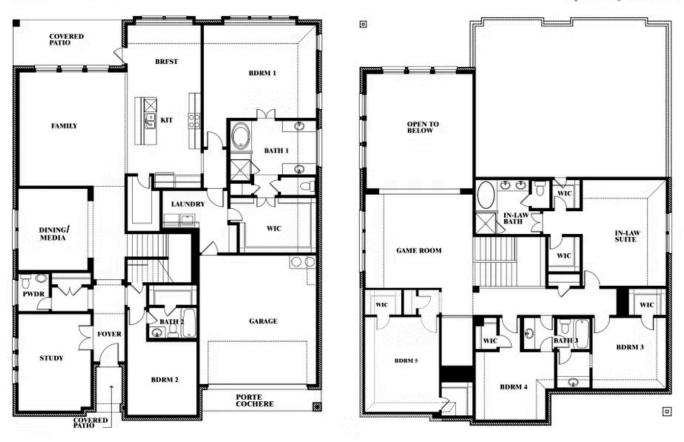

### **HUNTERS RIDGE**

1005 NORCROSS COURT, CROWLEY, TX 76036

Bellflower IV Opt. Bed 5 at Media

This brochure is for general informational purposes and is to be used as a guide only. Changes may be made during the development process and floorplans, dimensions, fixtures, fittings, finishes and specifications are subject to change without notice. Window placement, balcony configuration, wardrobe sizes and living areas may vary slightly within each plan type. EQUAL HOUSING OPPORTUNITY