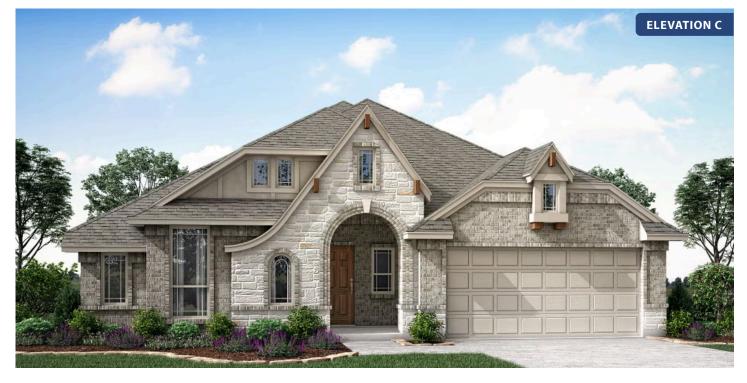

## Carolina

**CLASSIC SERIES** 

HUNTERS RIDGE

1005 NORCROSS COURT, CROWLEY, TX 76036

HOMES FROM \$421,990

2,313 3 SQUARE FEET BEDROOMS

**2.0** BATHROOMS **2** CAR GARAGE

Document generated Sep 1, 2025. Prices, plans, square footage, features and materials are subject to change at any time without notice and vary among communities. Listed prices are for informational purposes only, are not binding, and do not create any contractual obligation(s). The price of any home is dependent on numerous factors, all of which are unique to a specific home, and is not guaranteed until specified in a binding contract. Pricing of elevations and additional optional beds/baths vary per plan. Some plans require a premium homesite. Please ask the Community Manager for details. Renderings of homes are artist concepts and may not reflect exact colors and materials.