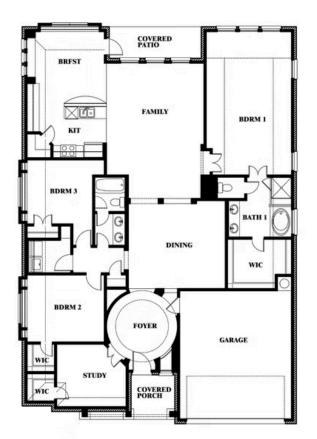

## Carolina

**CLASSIC SERIES** 

HUNTERS RIDGE

1005 NORCROSS COURT, CROWLEY, TX 76036

HOMES FROM \$421,990

2,313 3 SQUARE FEET BEDROOMS

**2.0** BATHROOMS **2** CAR GARAGE

Document generated Sep 1, 2025. Prices, plans, square footage, features and materials are subject to change at any time without notice and vary among communities. Listed prices are for informational purposes only, are not binding, and do not create any contractual obligation(s). The price of any home is dependent on numerous factors, all of which are unique to a specific home, and is not guaranteed until specified in a binding contract. Pricing of elevations and additional optional beds/baths vary per plan. Some plans require a premium homesite. Please ask the Community Manager for details. Renderings of homes are artist concepts and may not reflect exact colors and materials.