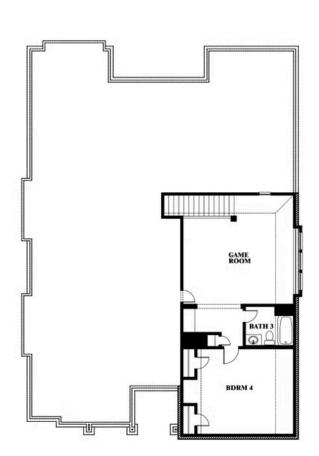

## **Carolina III**

**CLASSIC SERIES** 

**HUNTERS RIDGE** 

1005 NORCROSS COURT, CROWLEY, TX 76036

HOMES FROM \$479,990

3,067 4 3.0 SQUARE FEET BEDROOMS BATHROOMS

**2** CAR GARAGE

Document generated Sep 9, 2025. Prices, plans, square footage, features and materials are subject to change at any time without notice and vary among communities. Listed prices are for informational purposes only, are not binding, and do not create any contractual obligation(s). The price of any home is dependent on numerous factors, all of which are unique to a specific home, and is not guaranteed until specified in a binding contract. Pricing of elevations and additional optional beds/baths vary per plan. Some plans require a premium homesite. Please ask the Community Manager for details. Renderings of homes are artist concepts and may not reflect exact colors and materials.