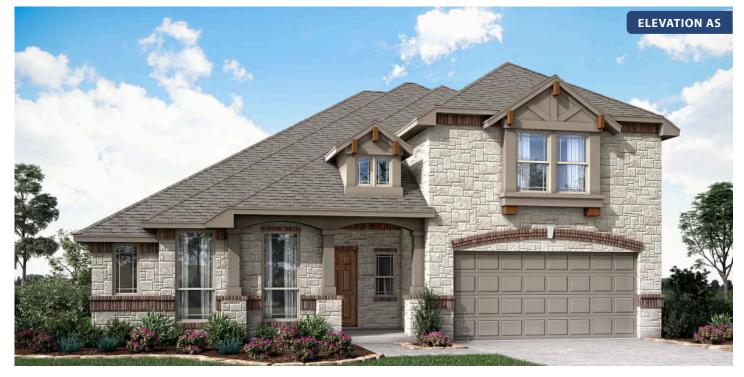

## **Carolina III**

**CLASSIC SERIES** 

**HUNTERS RIDGE** 

1005 NORCROSS COURT, CROWLEY, TX 76036

HOMES FROM \$479,990

3,067 4 3.0 SQUARE FEET BEDROOMS BATHROOMS

**2** CAR GARAGE

Document generated Sep 9, 2025. Prices, plans, square footage, features and materials are subject to change at any time without notice and vary among communities. Listed prices are for informational purposes only, are not binding, and do not create any contractual obligation(s). The price of any home is dependent on numerous factors, all of which are unique to a specific home, and is not guaranteed until specified in a binding contract. Pricing of elevations and additional optional beds/baths vary per plan. Some plans require a premium homesite. Please ask the Community Manager for details. Renderings of homes are artist concepts and may not reflect exact colors and materials.