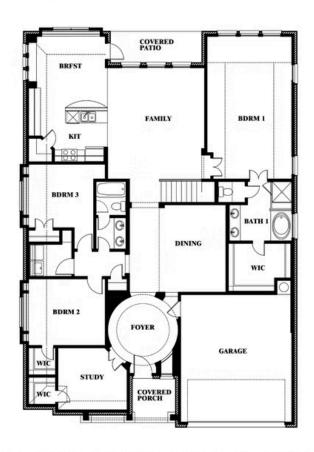

## **Carolina III**

**CLASSIC SERIES** 

**HUNTERS RIDGE** 

1005 NORCROSS COURT, CROWLEY, TX 76036

HOMES FROM \$479,990

3,067 4 3.0 SQUARE FEET BEDROOMS BATHROOMS

**2** CAR GARAGE

Document generated Sep 9, 2025. Prices, plans, square footage, features and materials are subject to change at any time without notice and vary among communities. Listed prices are for informational purposes only, are not binding, and do not create any contractual obligation(s). The price of any home is dependent on numerous factors, all of which are unique to a specific home, and is not guaranteed until specified in a binding contract. Pricing of elevations and additional optional beds/baths vary per plan. Some plans require a premium homesite. Please ask the Community Manager for details. Renderings of homes are artist concepts and may not reflect exact colors and materials.