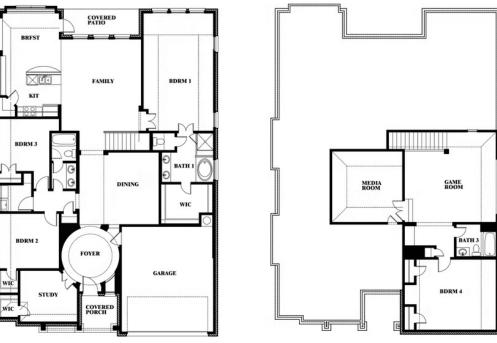

## 1005 Norcross Court

CROWLEY, TX 76036
HUNTERS RIDGE

CAROLINA IV FLOOR PLAN

3285 SOUARE FEET

**4**BEDROOMS

3.0
BATHROOMS

**2** CAR GARAGE

The Classic Series Carolina IV floor plan is a two-story home with four bedrooms, study and three bathrooms. Features of this plan include a rotunda entry, covered porch, formal dining, large family room, open kitchen with custom cabinets and island, a bedroom suite with walk-in closet and garden tub, an upstairs game room, media room and second bedroom suite. Contact us or visit our model home for more information about building this plan.