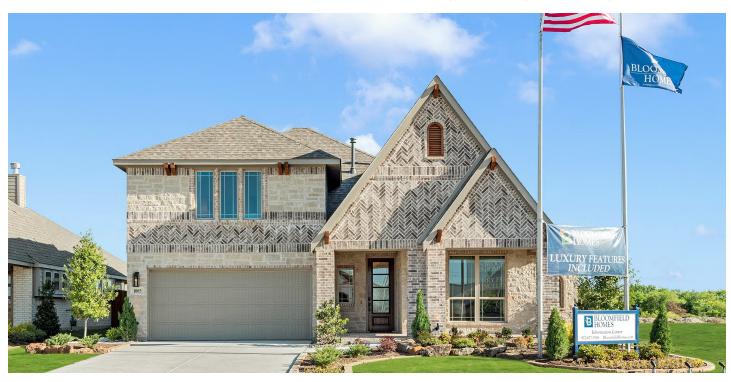

## 1005 Norcross Court

CROWLEY, TX 76036
HUNTERS RIDGE

CAROLINA IV FLOOR PLAN

3285 SOUARE FEET

**4**BEDROOMS

3.0
BATHROOMS

**2** CAR GARAGE

The Classic Series Carolina IV floor plan is a two-story home with four bedrooms, study and three bathrooms. Features of this plan include a rotunda entry, covered porch, formal dining, large family room, open kitchen with custom cabinets and island, a bedroom suite with walk-in closet and garden tub, an upstairs game room, media room and second bedroom suite. Contact us or visit our model home for more information about building this plan.