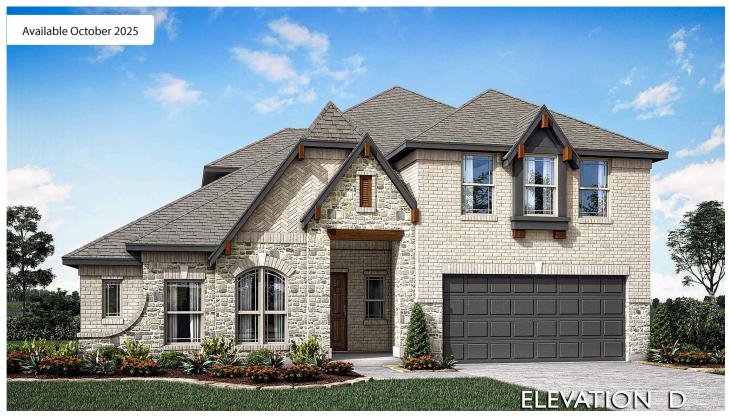

## 1045 Pineview Lane

CROWLEY, TX 76036 HUNTERS RIDGE

CAROLINA IV FLOOR PLAN

PRICED AT \$546,401 \$516,401

3291 SOUARE FEET

# BEDROOMS 3.0 BATHROOMS

**2**CAR GARAGE

Welcome to Bloomfield Homes' Carolina IV, where upscale design meets thoughtful functionality. This two-story home showcases a striking brick and stone exterior complemented by an 8' ornamental glass front door, setting an elegant tone from the curb. Step inside to find a spacious 4-bedroom, 3-bath layout, featuring engineered wood floors throughout high-traffic areas that create a warm and inviting atmosphere. At the heart of the home, the deluxe gourmet kitchen boasts built-in stainless steel appliances, a large island, Quartz countertops, wood cabinetry with custom upgrades, and a walk-in pantry, all beautifully arranged to elevate everyday living and entertaining. The open-concept design flows seamlessly into the dining and family rooms, creating an ideal environment for gatherings. A covered front porch and oversized back patio extend your living space outdoors—perfect for morning coffee or evening relaxation. The downstairs offers 3 bedrooms, including the private Primary Suite with a garden tub, separate shower, and walk-in closet. Upstairs, you'll find a 4th bedroom, full bath, and a spacious Game Room and Media Room, offering flexible space for entertainment, work, or hobbies. With its beautiful stone-accented elevation, huge front and back patios, and premium greenbelt location, this home is an exceptional blend of comfort and style. Come tour it today and see why the Carolina IV is one of Bloomfield's most sought-after plans!