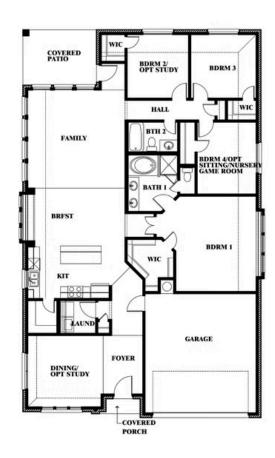

#### **HUNTERS RIDGE**

1005 NORCROSS COURT, CROWLEY, TX 76036

**HOMES FROM** 

\$395,990

2,038 SOUARE FEET

# BEDROOMS 2.0
BATHROOMS

2

CAR GARAGE

**Cypress** 