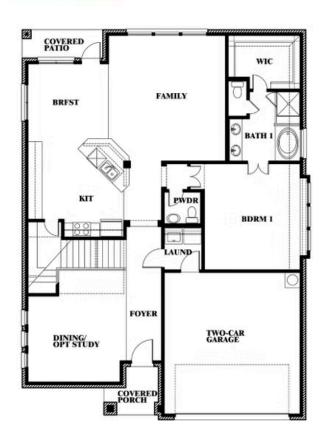

### **HUNTERS RIDGE**

1005 NORCROSS COURT, CROWLEY, TX 76036

Dewberry II Opt. Bath 3 Ensuite

This brochure is for general informational purposes and is to be used as a guide only. Changes may be made during the development process and floor plans, dimensions, fixtures, fittings, finishes and specifications are subject to change without notice. Window placement, balcony configuration, wardrobe sizes and living areas may vary slightly within each plan type. EQUAL HOUSING OPPORTUNITY.