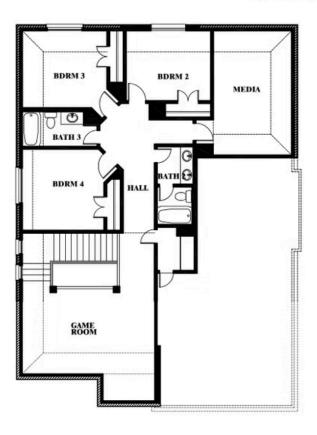

## **HUNTERS RIDGE**

1005 NORCROSS COURT, CROWLEY, TX 76036

Dewberry II
Opt. Bath 3

This brochure is for general informational purposes and is to be used as a guide only. Changes may be made during the development process and floorplans, dimensions, fixtures, fittings, finishes and specifications are subject to change without notice. Window placement, balcony configuration, wardrobe sizes and living areas may vary slightly within each plan type. EQUAL HOUSING OPPORTUNITY