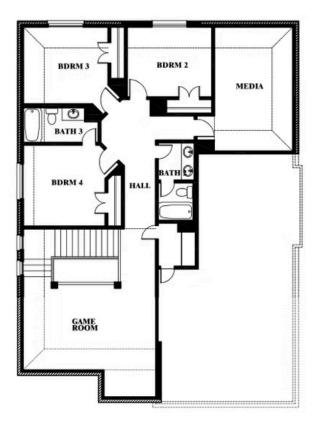

### **HUNTERS RIDGE**

1005 NORCROSS COURT, CROWLEY, TX 76036

Dewberry II Opt. Bath 3 Ensuite

This brochure is for general informational purposes and is to be used as a guide only. Changes may be made during the development process and floor plans, dimensions, fixtures, fittings, finishes and specifications are subject to change without notice. Window placement, balcony configuration, wardrobe sizes and living areas may vary slightly within each plan type. EQUAL HOUSING OPPORTUNITY.