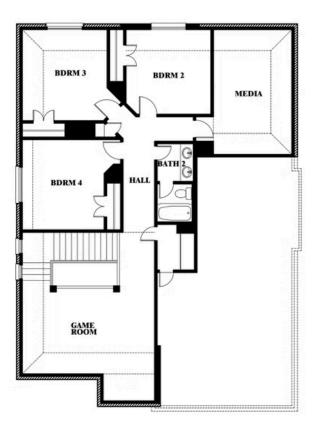

## **HUNTERS RIDGE**

1005 NORCROSS COURT, CROWLEY, TX 76036

Dewberry II
Opt. Bath 3

This brochure is for general informational purposes and is to be used as a guide only. Changes may be made during the development process and floorplans, dimensions, fixtures, fittings, finishes and specifications are subject to change without notice. Window placement, balcony configuration, wardrobe sizes and living areas may vary slightly within each plan type. EQUAL HOUSING OPPORTUNITY