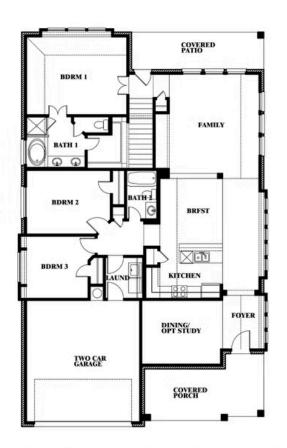

## **Dogwood III**

CLASSIC SERIES

HUNTERS RIDGE

1005 NORCROSS COURT, CROWLEY, TX 76036

HOMES FROM \$435,990

2,333 4 SQUARE FEET BEDROOMS **3.0** BATHROOMS **2** CAR GARAGE

Document generated Aug 30, 2025. Prices, plans, square footage, features and materials are subject to change at any time without notice and vary among communities. Listed prices are for informational purposes only, are not binding, and do not create any contractual obligation(s). The price of any home is dependent on numerous factors, all of which are unique to a specific home, and is not guaranteed until specified in a binding contract. Pricing of elevations and additional optional beds/baths vary per plan. Some plans require a premium homesite. Please ask the Community Manager for details. Renderings of homes are artist concepts and may not reflect exact colors and materials.