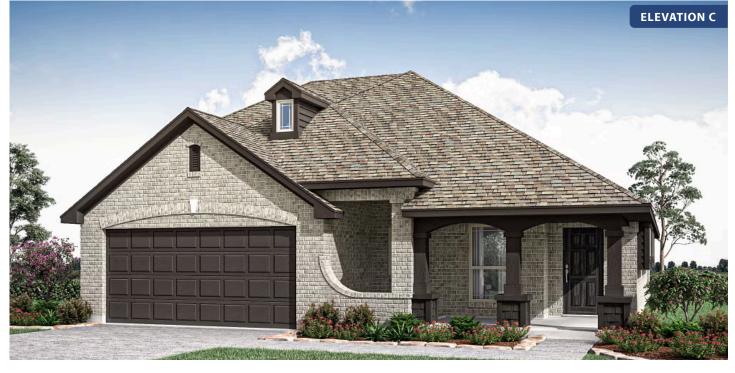

## **Dogwood III**

CLASSIC SERIES

HUNTERS RIDGE

1005 NORCROSS COURT, CROWLEY, TX 76036

HOMES FROM \$435,990

2,333 4 SQUARE FEET BEDROOMS **3.0** BATHROOMS **2** CAR GARAGE

Document generated Aug 30, 2025. Prices, plans, square footage, features and materials are subject to change at any time without notice and vary among communities. Listed prices are for informational purposes only, are not binding, and do not create any contractual obligation(s). The price of any home is dependent on numerous factors, all of which are unique to a specific home, and is not guaranteed until specified in a binding contract. Pricing of elevations and additional optional beds/baths vary per plan. Some plans require a premium homesite. Please ask the Community Manager for details. Renderings of homes are artist concepts and may not reflect exact colors and materials.