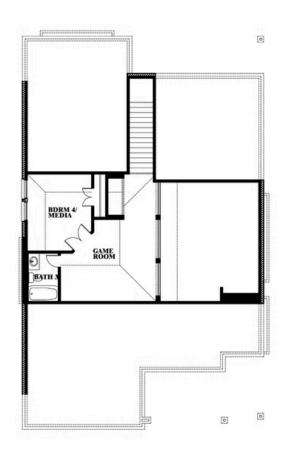

## **Dogwood III**

CLASSIC SERIES

HUNTERS RIDGE

1005 NORCROSS COURT, CROWLEY, TX 76036

HOMES FROM \$435,990

2,333 4 SQUARE FEET BEDROOMS **3.0** BATHROOMS **2** CAR GARAGE

Document generated Aug 30, 2025. Prices, plans, square footage, features and materials are subject to change at any time without notice and vary among communities. Listed prices are for informational purposes only, are not binding, and do not create any contractual obligation(s). The price of any home is dependent on numerous factors, all of which are unique to a specific home, and is not guaranteed until specified in a binding contract. Pricing of elevations and additional optional beds/baths vary per plan. Some plans require a premium homesite. Please ask the Community Manager for details. Renderings of homes are artist concepts and may not reflect exact colors and materials.