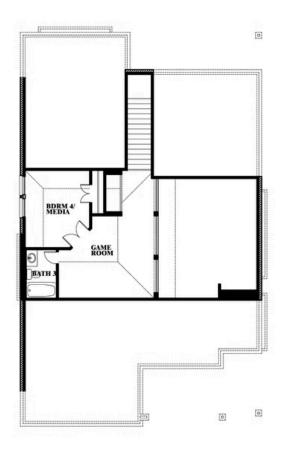

## 1001 Norcross Court

CROWLEY, TX 76036 HUNTERS RIDGE

DOGWOOD III FLOOR PLAN

2333 SOUARE FEET

**4**BEDROOMS

3.0 BATHROOMS

**Z** CAR GARAGE

The Classic Series Dogwood III floor plan is a two-story home with four bedrooms and three bathrooms. Features of this plan include a covered porch, formal dining or study, large family room with vaulted ceilings, open kitchen with custom cabinets and island, a bedroom suite with walk-in closet and garden tub, and an upstairs game room. Contact us or visit our model home for more information about building this plan.