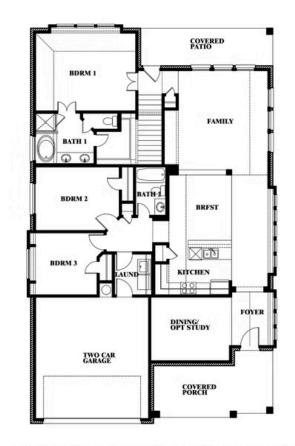

## 1001 Norcross Court

CROWLEY, TX 76036 HUNTERS RIDGE

DOGWOOD III FLOOR PLAN

2333 SOUARE FEET

**4**BEDROOMS

3.0 BATHROOMS

**Z** CAR GARAGE

The Classic Series Dogwood III floor plan is a two-story home with four bedrooms and three bathrooms. Features of this plan include a covered porch, formal dining or study, large family room with vaulted ceilings, open kitchen with custom cabinets and island, a bedroom suite with walk-in closet and garden tub, and an upstairs game room. Contact us or visit our model home for more information about building this plan.