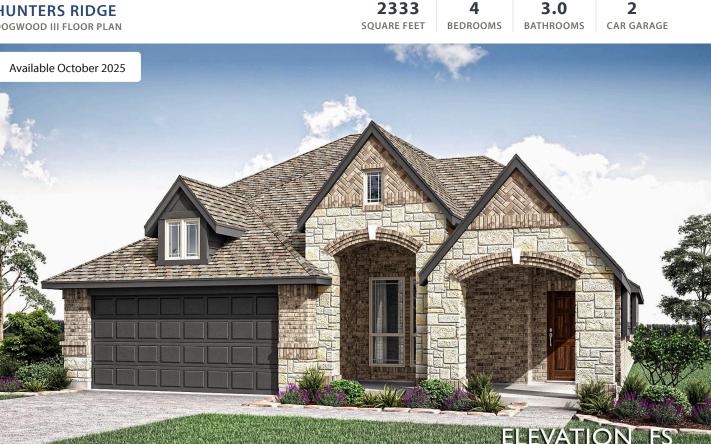

## HUNTERS RIDGE

DOGWOOD III FLOOR PLAN

PRICED AT

\$462,643 **\$427,643** 

Step into the charm and comfort of Bloomfield's Dogwood III, a thoughtfully designed 1.5-story home featuring a striking brick and stone exterior and a welcoming 8' ornamental glass front door. This home backs to a greenbelt, providing added privacy and a scenic backyard view. Inside, the layout opens with a Study and flows into the open-concept Family Room filled with natural light. The Gourmet Kitchen boasts SS appliances, gas cooktop, and custom cabinetry, all centered around a large island and breakfast nook that overlook the huge covered patio—perfect for relaxing or entertaining. Downstairs you'll find 3 comfortable bedrooms, including a well-appointed Primary Suite with a walk-in closet, garden tub, and separate shower. Upstairs, the added half-story provides flexible living space with a Game Room, 4th bedroom, and full bath-ideal for guests or multi-generational living. This home also includes upgraded flooring throughout with Laminate Wood, energy-efficient features like a tankless water heater, and a fully sodded and sprinklered yard. Tour this beautifully upgraded home today and see why Dogwood III remains a Bloomfield favorite!