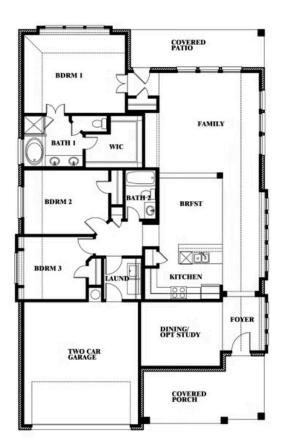

## Dogwood

CLASSIC SERIES

HUNTERS RIDGE

1005 NORCROSS COURT, CROWLEY, TX 76036

HOMES FROM \$388,990

1,840 3 SOUARE FEET BEDROOMS

3 2.0 BEDROOMS BATHROOMS **2** CAR GARAGE

Document generated Jul 3, 2025. Prices, plans, square footage, features and materials are subject to change at any time without notice and vary among communities. Listed prices are for informational purposes only, are not binding, and do not create any contractual obligation(s). The price of any home is dependent on numerous factors, all of which are unique to a specific home, and is not guaranteed until specified in a binding contract. Pricing of elevations and additional optional beds/baths vary per plan. Some plans require a premium homesite. Please ask the Community Manager for details. Renderings of homes are artist concepts and may not reflect exact colors and materials.

## Dogwood

COMMUNITY SALES MANAGER

Dogwood

Jack Huynh CELL: (682) 445-2968 SALES OFFICE: (817) 210-6431

HUNTERS RIDGE 1005 NORCROSS COURT, CROWLEY, TX 76036