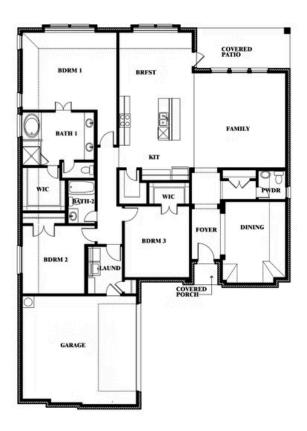

# **Rockcress**

CLASSIC SERIES

**HUNTERS RIDGE** 

1005 NORCROSS COURT, CROWLEY, TX 76036

**HOMES FROM** 

\$415,990

2,250 SOUARE FEET

**5** BEDROOMS

2.5
BATHROOMS

**2** CAR GARAGE