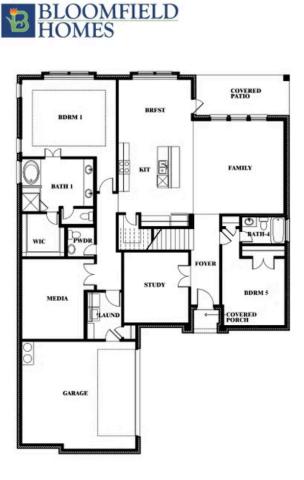

### BLOOMFIELD HOMES

COMMUNITY SALES MANAGER

Jack Huynh CELL: (682) 445-2968 SALES OFFICE: (817) 210-6431

HUNTERS RIDGE 1005 NORCROSS COURT, CROWLEY, TX 76036

Spring Cress Opt. Bed 5 & Bath 4 at Dining

This brochure is for general informational purposes and is to be used as a guide only. Changes may be made during the development process and floorplans, dimensions, fixtures, fittings, finishes and specifications are subject to change without notice. Window placement, balcony configuration, wardrobe sizes and living areas may vary slightly within each plan type. EQUAL HOUSING OPPORTUNITY