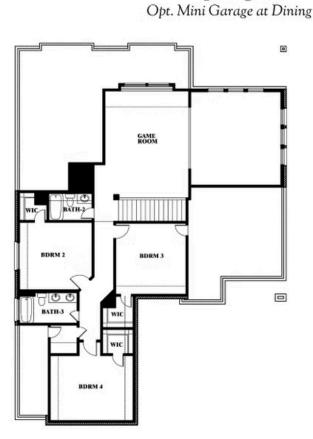

COMMUNITY SALES MANAGER

Jack Huynh CELL: (682) 445-2968 SALES OFFICE: (817) 210-6431

**Spring Cress** 

CLASSIC SERIES

HUNTERS RIDGE

1005 NORCROSS COURT, CROWLEY, TX 76036

HOMES FROM \$519,990

3,518 4 SQUARE FEET BEDROOMS

**3.5** BATHROOMS **2** CAR GARAGE