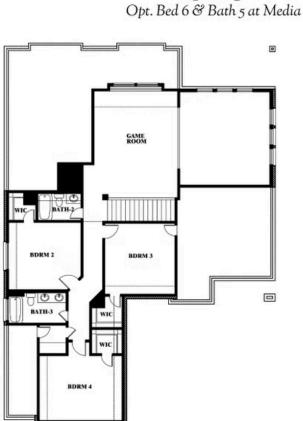

COMMUNITY SALES MANAGER

Jack Huynh CELL: (682) 445-2968 SALES OFFICE: (817) 210-6431

**Spring Cress** 

CLASSIC SERIES

HUNTERS RIDGE

1005 NORCROSS COURT, CROWLEY, TX 76036

HOMES FROM \$519,990

3,518 4 SQUARE FEET BEDROOMS

**3.5** BATHROOMS **2** CAR GARAGE