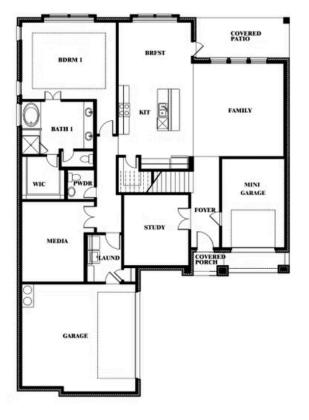

COMMUNITY SALES MANAGER

Jack Huynh CELL: (682) 445-2968 SALES OFFICE: (817) 210-6431

**Spring Cress** 

CLASSIC SERIES

HUNTERS RIDGE

1005 NORCROSS COURT, CROWLEY, TX 76036

HOMES FROM \$519,990

3,518 4 SQUARE FEET BEDROOMS

**3.5** BATHROOMS **2** CAR GARAGE