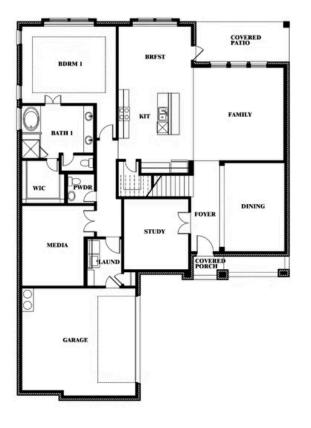

### Spring Cress

## **Spring Cress**

COMMUNITY SALES MANAGER

Jack Huynh CELL: (682) 445-2968 SALES OFFICE: (817) 210-6431

Spring Cress

HUNTERS RIDGE 1005 NORCROSS COURT, CROWLEY, TX 76036

This brochure is for general informational purposes and is to be used as a guide only. Changes may be made during the development process and floorplans, dimensions, fixtures, fittings, finishes and specifications are subject to change without notice. Window placement, balcony configuration, wardrobe sizes and living areas may vary slightly within each plan type. EQUAL HOUSING OPPORTUNITY