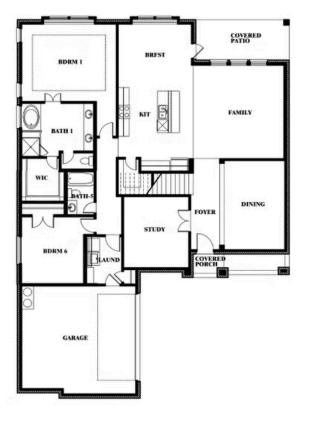

### BLOOMFIELD HOMES

COMMUNITY SALES MANAGER

Jack Huynh CELL: (682) 445-2968 SALES OFFICE: (817) 210-6431

HUNTERS RIDGE 1005 NORCROSS COURT, CROWLEY, TX 76036

Spring Cress Opt. Bed 5 & Bath 4 at Dining

This brochure is for general informational purposes and is to be used as a guide only. Changes may be made during the development process and floorplans, dimensions, fixtures, fittings, finishes and specifications are subject to change without notice. Window placement, balcony configuration, wardrobe sizes and living areas may vary slightly within each plan type. EQUAL HOUSING OPPORTUNITY