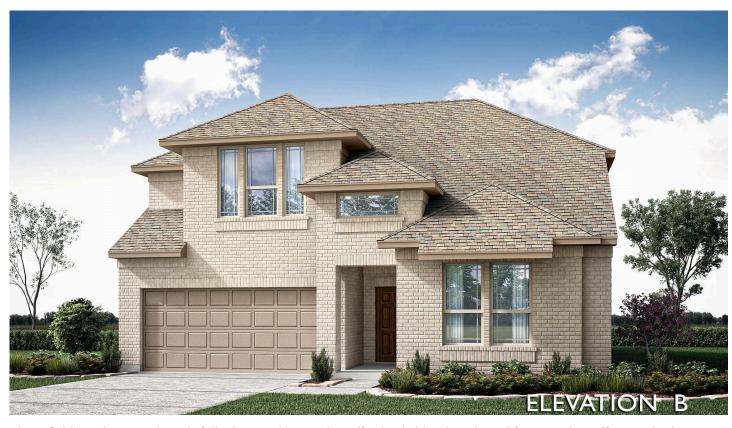

## 1124 Birchwood Drive

CROWLEY, TX 76036 HUNTERS RIDGE

VIOLET II FLOOR PLAN

PRICED AT \$489,560 \$435,560

2595 SOUARE FEET

**3** BEDROOMS

2.5
BATHROOMS

2 CAR GARAGE

Bloomfield's Violet II is a thoughtfully designed home that effortlessly blends style and functionality, offering 3 bedrooms, 2 full baths, a Powder bath, and a 2-car garage. Its gorgeous contemporary elevation, highlighted by an 8' Ornamental Front Door, creates captivating curb appeal. Inside, vaulted ceilings and abundant natural light amplify the sense of space, while window seats in select areas provide charming, cozy touches. The Gourmet Kitchen, complete with pot and pan drawers, a wood vent hood, Quartz countertops, and sleek Granite finishes, is a culinary enthusiast's dream. The open-concept living area exudes warmth with additional lighting and seamless flow to the covered rear porch. Comfort extends to the spacious Primary Suite, featuring a luxurious bath and an oversized walk-in closet. Enhanced by a tankless water heater and numerous upscale finishes throughout, this home offers unparalleled modern living on a desirable interior lot. Don't miss your opportunity—visit Bloomfield at Hunters Ridge today!