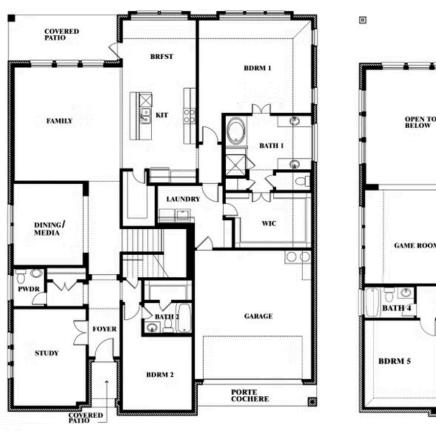

### Bellflower II

BDRM 3

0

This brochure is for general informational purposes and is to be used as a guide only. Changes may be made during the development process and floorplans, dimensions, fixtures, fittings, finishes and specifications are subject to change without notice. Window placement, balcony configuration, wardrobe sizes and living areas may vary slightly within each plan type. EQUAL HOUSING OPPORTUNITY

### Bellflower II Opt. Bed 5 at Media

This brochure is for general informational purposes and is to be used as a guide only. Changes may be made during the development process and floorplans, dimensions, fixtures, fittings, finishes and specifications are subject to change without notice. Window placement, balcony configuration, wardrobe sizes and living areas may vary slightly within each plan type. EQUAL HOUSING OPPORTUNITY

### Bellflower II Opt. Bed 5/Bath 4 at Media

This brochure is for general informational purposes and is to be used as a guide only. Changes may be made during the development process and floorplans, dimensions, fixtures, fittings, finishes and specifications are subject to change without notice. Window placement, balcony configuration, wardrobe sizes and living areas may vary slightly within each plan type. EQUAL HOUSING OPPORTUNITY