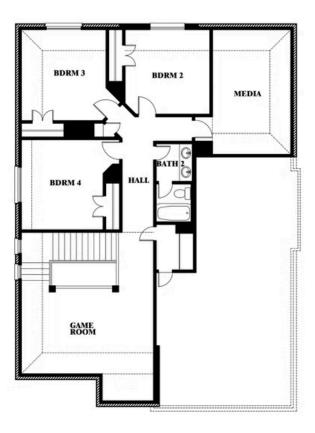

## **Dewberry II**

#### **COUNTRY LAKES CLASSIC 60**

301 RIVER MEADOWS LANE, DENTON, TX 76226

Dewberry II Opt. Bath 3

This brochure is for general informational purposes and is to be used as a guide only. Changes may be made during the development process and floorplans, dimensions, fixtures, fittings, finishes and specifications are subject to change without notice. Window placement, balcony configuration, wardrobe sizes and living areas may vary slightly within each plan type. EQUAL HOUSING OPPORTUNITY