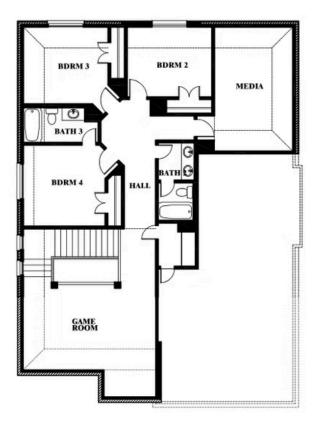

## **Dewberry II**

#### **COUNTRY LAKES CLASSIC 60**

301 RIVER MEADOWS LANE, DENTON, TX 76226

Dewberry II Opt. Bath 3

This brochure is for general informational purposes and is to be used as a guide only. Changes may be made during the development process and floorplans, dimensions, fixtures, fittings, finishes and specifications are subject to change without notice. Window placement, balcony configuration, wardrobe sizes and living areas may vary slightly within each plan type. EQUAL HOUSING OPPORTUNITY

### **Dewberry II**

#### **COUNTRY LAKES CLASSIC 60**

301 RIVER MEADOWS LANE, DENTON, TX 76226

Dewberry II Opt. Bath 3 Ensuite

This brochure is for general informational purposes and is to be used as a guide only. Changes may be made during the development process and floor plans, dimensions, fixtures, fittings, finishes and specifications are subject to change without notice. Window placement, balcony configuration, wardrobe sizes and living areas may vary slightly within each plan type. EQUAL HOUSING OPPORTUNITY.