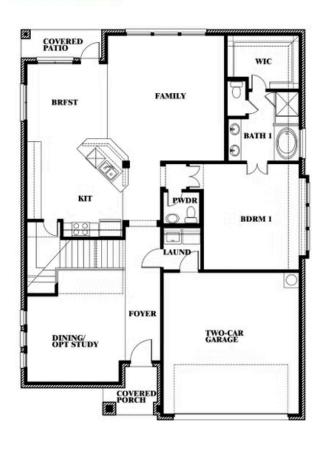

# **Dewberry II**

CLASSIC SERIES

**COUNTRY LAKES CLASSIC 60** 

301 RIVER MEADOWS LANE, DENTON, TX 76226

**HOMES FROM** 

\$529,990

3,026 SOUARE FEET

BEDROOMS

2.5 BATHROOMS 2

CAR GARAGE

Mandy Anderson

CELL: (972) 977-2769 SALES OFFICE: (940) 464-0052

## **Dewberry II**

#### **COUNTRY LAKES CLASSIC 60**

301 RIVER MEADOWS LANE, DENTON, TX 76226

### Dewberry II

This brochure is for general informational purposes and is to be used as a guide only. Changes may be made during the development process and floorplans, dimensions, fixtures, fittings, finishes and specifications are subject to change without notice. Window placement, balcony configuration, wardrobe sizes and living areas may vary slightly within each plan type. EQUAL HOUSING OPPORTUNITY