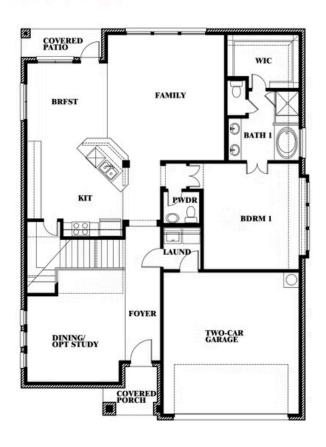

## **Dewberry II**

#### **COUNTRY LAKES CLASSIC 60**

301 RIVER MEADOWS LANE, DENTON, TX 76226

### Dewberry II

This brochure is for general informational purposes and is to be used as a guide only. Changes may be made during the development process and floorplans, dimensions, fixtures, fittings, finishes and specifications are subject to change without notice. Window placement, balcony configuration, wardrobe sizes and living areas may vary slightly within each plan type. EQUAL HOUSING OPPORTUNITY