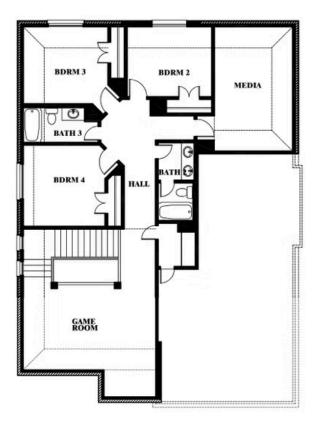

### **Dewberry II**

#### **COUNTRY LAKES CLASSIC 60**

301 RIVER MEADOWS LANE, DENTON, TX 76226

Dewberry II Opt. Bath 3 Ensuite

This brochure is for general informational purposes and is to be used as a guide only. Changes may be made during the development process and floor plans, dimensions, fixtures, fittings, finishes and specifications are subject to change without notice. Window placement, balcony configuration, wardrobe sizes and living areas may vary slightly within each plan type. EQUAL HOUSING OPPORTUNITY.