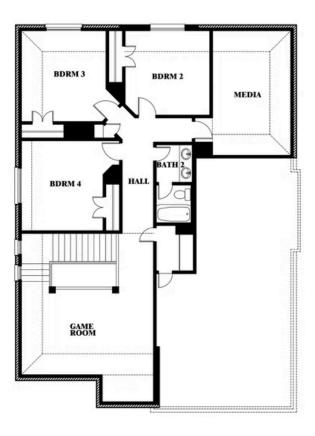

# **Dewberry II**

CLASSIC SERIES

**COUNTRY LAKES CLASSIC 60** 

301 RIVER MEADOWS LANE, DENTON, TX 76226

**HOMES FROM** 

\$529,990

**3,026** SOUARE FEET

4 BEDROOMS 2.5
BATHROOMS

**2** CAR GARAGE

Mandy Anderson

CELL: (972) 977-2769 SALES OFFICE: (940) 464-0052

#### Dewberry II

This brochure is for general informational purposes and is to be used as a guide only. Changes may be made during the development process and floorplans, dimensions, fixtures, fittings, finishes and specifications are subject to change without notice. Window placement, balcony configuration, wardrobe sizes and living areas may vary slightly within each plan type. EQUAL HOUSING OPPORTUNITY