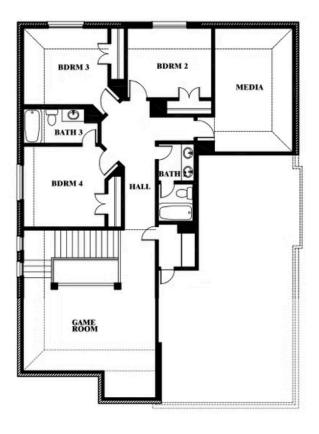

## **Dewberry II**

#### **COUNTRY LAKES CLASSIC 60**

301 RIVER MEADOWS LANE, DENTON, TX 76226

Dewberry II Opt. Bath 3

This brochure is for general informational purposes and is to be used as a guide only. Changes may be made during the development process and floorplans, dimensions, fixtures, fittings, finishes and specifications are subject to change without notice. Window placement, balcony configuration, wardrobe sizes and living areas may vary slightly within each plan type. EQUAL HOUSING OPPORTUNITY