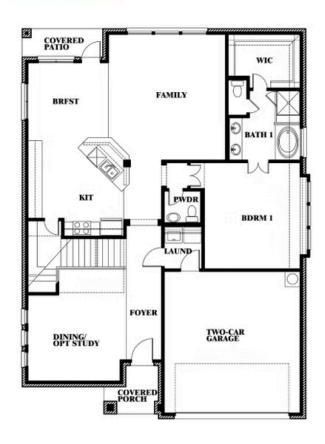

# **Dewberry II**

CLASSIC SERIES

**COUNTRY LAKES CLASSIC 60** 

301 RIVER MEADOWS LANE, DENTON, TX 76226

**HOMES FROM** 

\$529,990

**3,026** SOUARE FEET

4 BEDROOMS 2.5
BATHROOMS

**2** CAR GARAGE

Mandy Anderson

CELL: (972) 977-2769 SALES OFFICE: (940) 464-0052