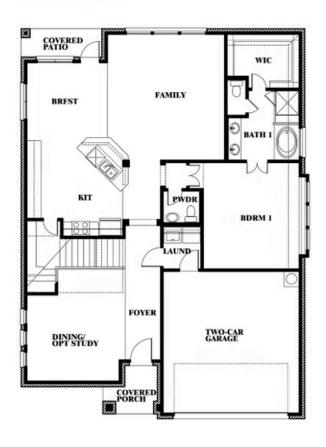

# **Dewberry II**

CLASSIC SERIES

**COUNTRY LAKES CLASSIC 60** 

301 RIVER MEADOWS LANE, DENTON, TX 76226

**HOMES FROM** 

\$529,990

**3,026** SOUARE FEET

4 BEDROOMS 2.5
BATHROOMS

**2** CAR GARAGE

Mandy Anderson

CELL: (972) 977-2769 SALES OFFICE: (940) 464-0052

#### Dewberry II

This brochure is for general informational purposes and is to be used as a guide only. Changes may be made during the development process and floorplans, dimensions, fixtures, fittings, finishes and specifications are subject to change without notice. Window placement, balcony configuration, wardrobe sizes and living areas may vary slightly within each plan type. EQUAL HOUSING OPPORTUNITY