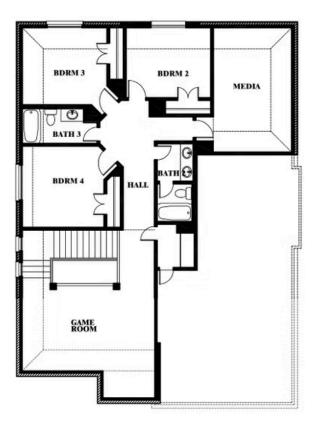

## **Dewberry II**

#### **COUNTRY LAKES CLASSIC 60**

301 RIVER MEADOWS LANE, DENTON, TX 76226

#### Dewberry II

This brochure is for general informational purposes and is to be used as a guide only. Changes may be made during the development process and floorplans, dimensions, fixtures, fittings, finishes and specifications are subject to change without notice. Window placement, balcony configuration, wardrobe sizes and living areas may vary slightly within each plan type. EQUAL HOUSING OPPORTUNITY