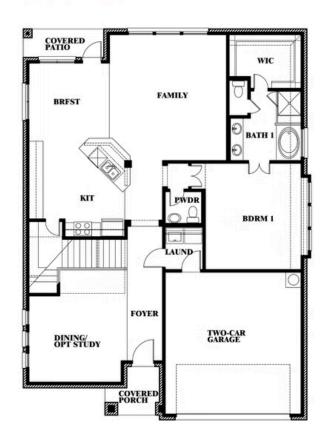

# **Dewberry II**

CLASSIC SERIES

**COUNTRY LAKES CLASSIC 60** 

301 RIVER MEADOWS LANE, DENTON, TX 76226

**HOMES FROM** 

\$529,990

**3,026** SOUARE FEET

4 BEDROOMS 2.5
BATHROOMS

**2** CAR GARAGE

Mandy Anderson

CELL: (972) 977-2769 SALES OFFICE: (940) 464-0052

#### Dewberry II

This brochure is for general informational purposes and is to be used as a guide only. Changes may be made during the development process and floorplans, dimensions, fixtures, fittings, finishes and specifications are subject to change without notice. Window placement, balcony configuration, wardrobe sizes and living areas may vary slightly within each plan type. EQUAL HOUSING OPPORTUNITY