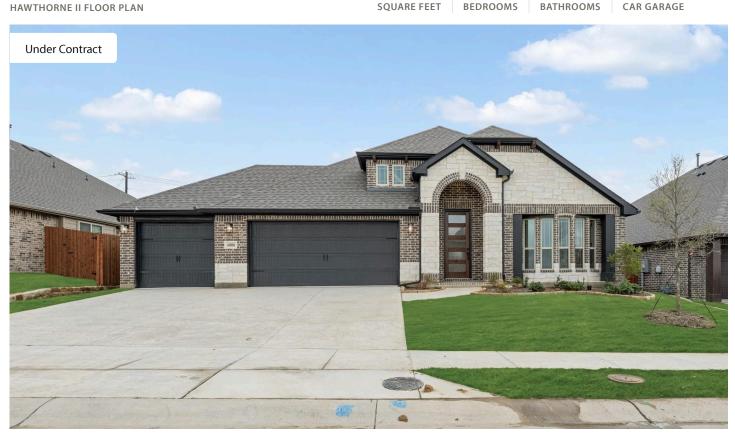

## 6000 Foxtail Drive

DENTON, TX 76226
COUNTRY LAKES CLASSIC 60

PRICED AT \$596,990 \$571,990

2752 SOUARE FEET

**4**BEDROOMS

3.0
BATHROOMS

**3** CAR GARAGE

Modern 1.5-story new construction from Bloomfield Homes - The Hawthorne II plan is known for wall-to-wall windows, a massive Primary Suite, and the private bonus rooms upstairs! Peaceful and private, the oversized homesite is located towards the rear of this bucolic, master-planned community. Residents of Country Lakes enjoy spending time at the pool, meeting up at the covered playground, and watching families of ducks grow up throughout ponds that dot the neighborhood. Made of stone and brick with a large front bay window and a 3-car garage, this home will stand out on the street! Inside is equally as functional and gorgeous with durable RevWood floors (great for furry friends), granite surfaces throughout, a raised ceiling in the open-concept family room, and a customized kitchen. Pot and pan drawers, a trash drawer, single bowl kitchen sink in front of a window, and a white glazed ceramic backsplash all complement the stained Shaker cabinets and include SS appliances. Most of your living can be done on the first floor where the Primary Suite, Study (or a flex space), 2 bedrooms, and their hall bath are located. The upstairs has a Game Room for extra living space, plus a 4th bedroom and 3rd bath that can be utilized for privacy. SO MANY more upgrades that benefit like a mud pan shower instead of tub in Bath 2, storage cabinet added to the Laundry, glass French doors at the Study, a gas drop on the Covered Patio, a custom 8' front door, and a tankless water heater! All Bloomfield homes come with energy-efficient features and a warranty - stop by our model today to learn more!