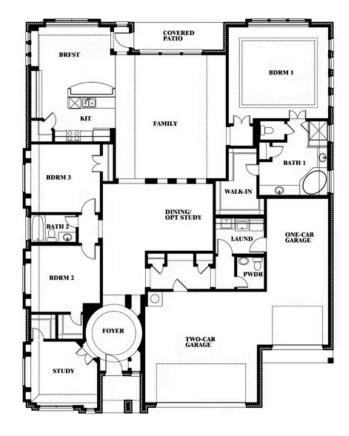

# **Primrose FE**

**CLASSIC SERIES** 

**COUNTRY LAKES CLASSIC 60** 

301 RIVER MEADOWS LANE, DENTON, TX 76226

**HOMES FROM** 

\$563,990

**2,775** SOUARE FEET

**3**BEDROOMS

2.5
BATHROOMS

3 CAR GARAGE