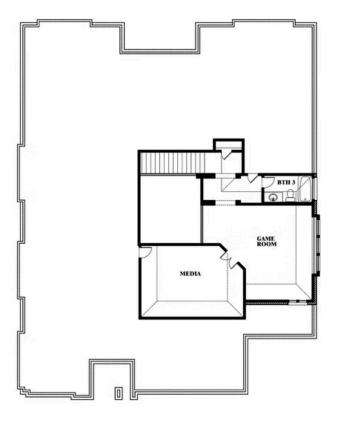

# **Primrose FE III**

**CLASSIC SERIES** 

**COUNTRY LAKES CLASSIC 60** 

301 RIVER MEADOWS LANE, DENTON, TX 76226

**HOMES FROM** 

\$612,990

3,525 SOUARE FEET

**3** BEDROOMS

## **Primrose FE III**

#### **COUNTRY LAKES CLASSIC 60**

301 RIVER MEADOWS LANE, DENTON, TX 76226