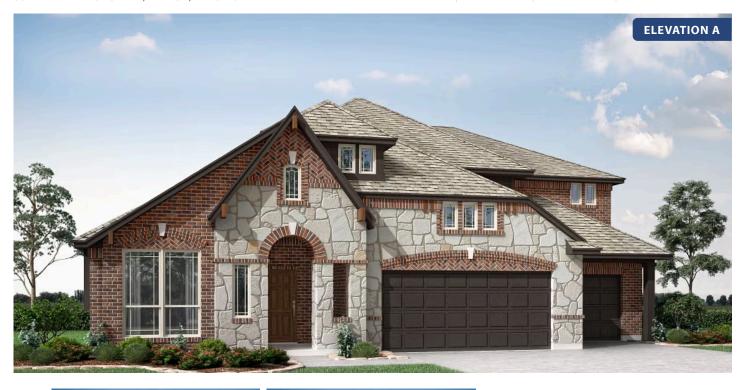

# **Primrose FE III**

**CLASSIC SERIES** 

**COUNTRY LAKES CLASSIC 60** 

301 RIVER MEADOWS LANE, DENTON, TX 76226

**HOMES FROM** 

\$612,990

3,525 SOUARE FEET

**3** BEDROOMS

3.5
BATHROOMS

3 CAR GARAGE