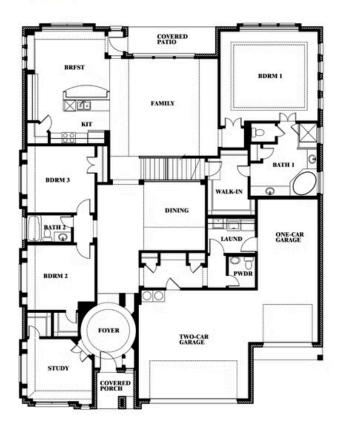

# **Primrose FE III**

**CLASSIC SERIES** 

**COUNTRY LAKES CLASSIC 60** 

301 RIVER MEADOWS LANE, DENTON, TX 76226

**HOMES FROM** 

\$612,990

3,525 SOUARE FEET

**3** BEDROOMS

3.5
BATHROOMS

3 CAR GARAGE