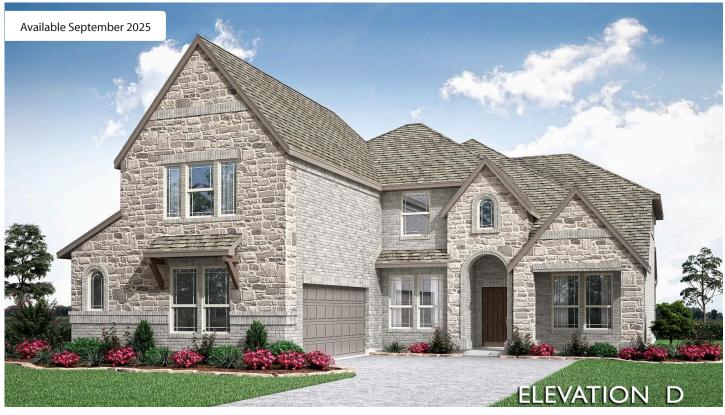

## 8929 Athens Drive

DENTON, TX 76226 COUNTRY LAKES CLASSIC 60

SPRING CRESS II FLOOR PLAN

PRICED AT \$684,990 \$649,990

3695 SOUARE FEET

**5** BEDROOMS 4.0
BATHROOMS

**2** CAR GARAGE

The beautiful Spring Cress II by Bloomfield Homes is a stunning two-story masterpiece designed for modern living and effortless entertaining. This home checks every box: open living spaces, soaring ceilings, and upscale finishes that wow from the moment you walk through the 8FT wood & glass front door. Step inside to rich, engineered WOOD FLOORS in the high-traffic, main areas. The heart of the home is the spacious family room, featuring a dramatic floor-to-ceiling tile fireplace that opens to the DELUXE kitchen. This kitchen boasts quartz countertops, a large island, a walk-in pantry, and stainless steel appliances. This home boasts a formal dining room for entertaining and a spacious breakfast room for casual dining, making this home perfect for every occasion. Upstairs features both a GAME ROOM with an open railing overlooking the family room and a dedicated MEDIA ROOM, plus three secondary bedrooms and two full bathrooms. The second bedroom and full bath downstairs are perfect for guests or multigen living. Working from home? You'll love the private study with elegant glass French doors. Outside, enjoy Texas evenings on the COVERED PATIO with the built-in gas stub for outdoor grilling and exterior uplights that make your home shine day or night. This home has it ALL: curb appeal, function, beauty, and space - every detail thoughtfully designed. Don't wait! This home won't last long! Schedule your showing today and step into the lifestyle you've been dreaming of!