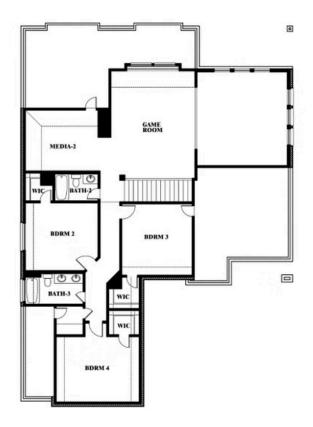

## 301 River Meadows Lane

DENTON, TX 76226
COUNTRY LAKES
SPRING CRESS II FLOOR PLAN

3695 SQUARE FEET **4**BEDROOMS

3.5
BATHROOMS

**2** CAR GARAGE

The Classic Series Spring Cress floor plan is a two story home with four bedrooms, three and a half bathrooms, dining room, study, and two media rooms. Lots of flexibility with this floor plan that gives you the option for bedroom 5 with full bath at dining room and an optional bedroom 6 with full bath at the downstairs media room. There is also an optional mini garage in lieu of the dining room. Contact us or visit our model home for more information about this and other available plans.