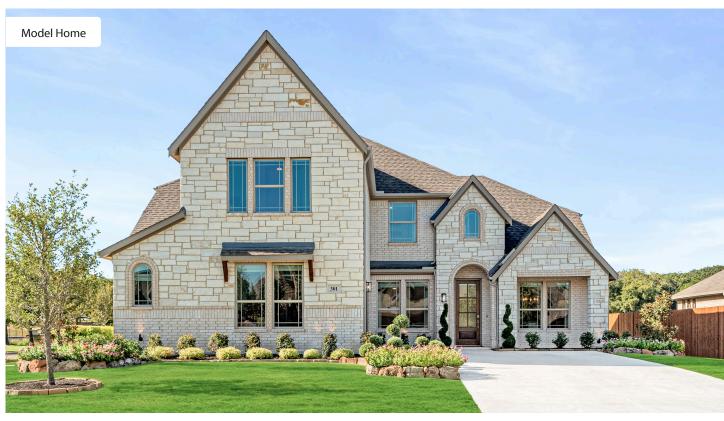

## 301 River Meadows Lane

DENTON, TX 76226
COUNTRY LAKES
SPRING CRESS II FLOOR PLAN

3695 SQUARE FEET **4**BEDROOMS

3.5
BATHROOMS

**2** CAR GARAGE

The Classic Series Spring Cress floor plan is a two story home with four bedrooms, three and a half bathrooms, dining room, study, and two media rooms. Lots of flexibility with this floor plan that gives you the option for bedroom 5 with full bath at dining room and an optional bedroom 6 with full bath at the downstairs media room. There is also an optional mini garage in lieu of the dining room. Contact us or visit our model home for more information about this and other available plans.