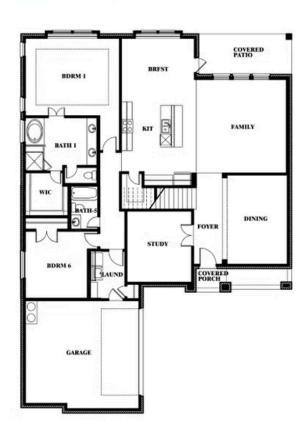

## 301 River Meadows Lane

DENTON, TX 76226
COUNTRY LAKES
SPRING CRESS II FLOOR PLAN

3695 SQUARE FEET **4**BEDROOMS

3.5
BATHROOMS

**2** CAR GARAGE

The Classic Series Spring Cress floor plan is a two story home with four bedrooms, three and a half bathrooms, dining room, study, and two media rooms. Lots of flexibility with this floor plan that gives you the option for bedroom 5 with full bath at dining room and an optional bedroom 6 with full bath at the downstairs media room. There is also an optional mini garage in lieu of the dining room. Contact us or visit our model home for more information about this and other available plans.