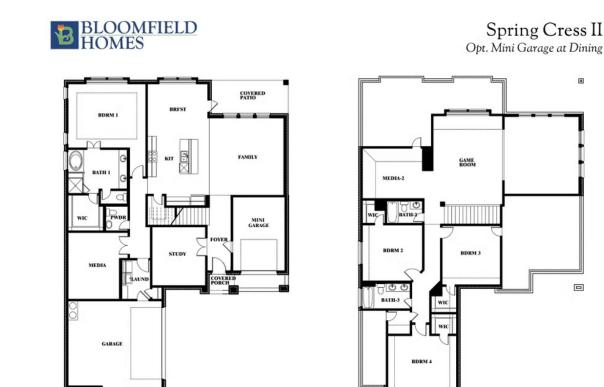

## **301 River Meadows** Lane

**DENTON, TX 76226** 

COUNTRY LAKES SPRING CRESS II FLOOR PLAN

3695

SQUARE FEET

The Classic Series Spring Cress floor plan is a two story home with four bedrooms, three and a half bathrooms, dining room, study, and two media rooms. Lots of flexibility with this floor plan that gives you the option for bedroom 5 with full bath at dining room and an optional bedroom 6 with full bath at the downstairs media room. There is also an optional mini garage in lieu of the dining room. Contact us or visit our model home for more information about this and other available plans.

**DENTON, TX 76226** 

COMMUNITY SALES MANAGER

Mandy Anderson

CELL: (972) 977-2769 SALES OFFICE: (940) 464-0052

SPRING CRESS II FLOOR PLAN