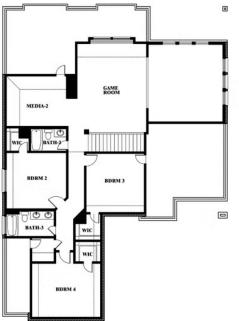

## **301 River Meadows** Lane

**DENTON, TX 76226** 

COUNTRY LAKES SPRING CRESS II FLOOR PLAN

3695

SQUARE FEET

The Classic Series Spring Cress floor plan is a two story home with four bedrooms, three and a half bathrooms, dining room, study, and two media rooms. Lots of flexibility with this floor plan that gives you the option for bedroom 5 with full bath at dining room and an optional bedroom 6 with full bath at the downstairs media room. There is also an optional mini garage in lieu of the dining room. Contact us or visit our model home for more information about this and other available plans.

# BLOOMFIELD HOMES Opt. Bed 6 & Bath 5 at Media COVERED PATIO FAMILY GAME MEDIA-2 DINING BATH GARAGE

This brochure is for general informational purposes and is to be used as a guide only. Changes may be made during the development process and floorplans, dimensions, fixtures, fittings, finishes and specifications are subject to change without notice. Window placement, balcony configuration, wardrobe sizes and living areas may vary slightly within each plan type. EQUAL HOUSING OPPORTUNITY