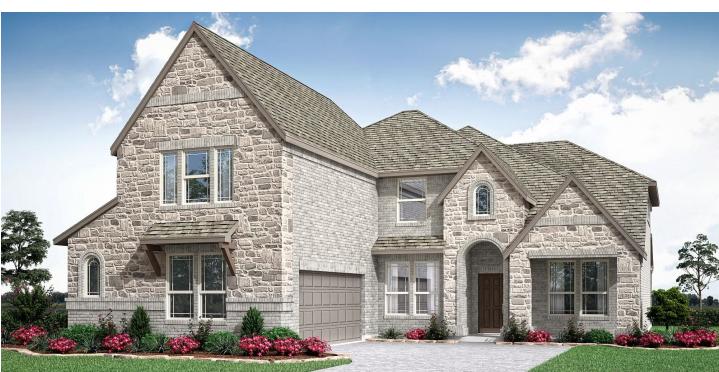

## **301 River Meadows** Lane

**DENTON, TX 76226** 

COUNTRY LAKES SPRING CRESS II FLOOR PLAN

3695

SQUARE FEET

The Classic Series Spring Cress floor plan is a two story home with four bedrooms, three and a half bathrooms, dining room, study, and two media rooms. Lots of flexibility with this floor plan that gives you the option for bedroom 5 with full bath at dining room and an optional bedroom 6 with full bath at the downstairs media room. There is also an optional mini garage in lieu of the dining room. Contact us or visit our model home for more information about this and other available plans.