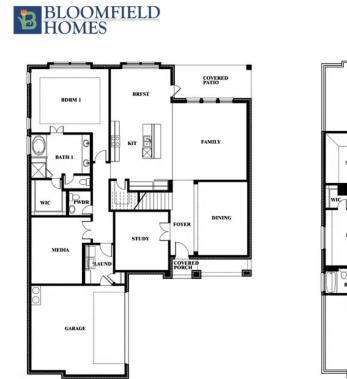

## **301 River Meadows** Lane

**DENTON, TX 76226** 

COUNTRY LAKES SPRING CRESS II FLOOR PLAN

3695

SQUARE FEET

The Classic Series Spring Cress floor plan is a two story home with four bedrooms, three and a half bathrooms, dining room, study, and two media rooms. Lots of flexibility with this floor plan that gives you the option for bedroom 5 with full bath at dining room and an optional bedroom 6 with full bath at the downstairs media room. There is also an optional mini garage in lieu of the dining room. Contact us or visit our model home for more information about this and other available plans.

**COMMUNITY SALES MANAGER** 

Mandy Anderson CELL: (972) 977-2769 SALES OFFICE: (940) 464-0052 SPRING CRESS II FLOOR PLAN

Spring Cress II

۰

**DENTON, TX 76226** 