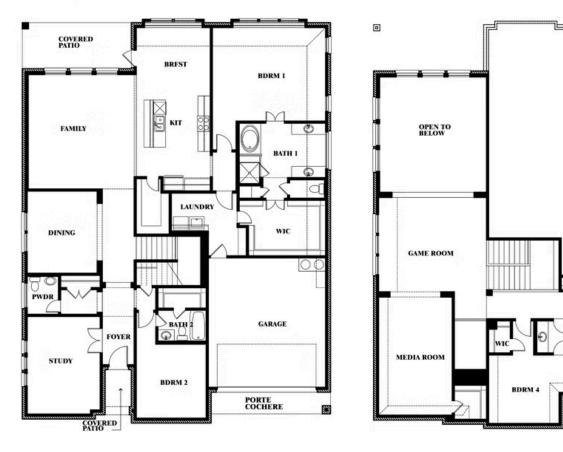

# **Bellflower II**

### **GLENWOOD MEADOWS**

3017 CREEKHOLLOW COURT, DENTON, TX 76226

## Bellflower II

BDRM 3

0

This brochure is for general informational purposes and is to be used as a guide only. Changes may be made during the development process and floorplans, dimensions, fixtures, fittings, finishes and specifications are subject to change without notice. Window placement, balcony configuration, wardrobe sizes and living areas may vary slightly within each plan type. EQUAL HOUSING OPPORTUNITY