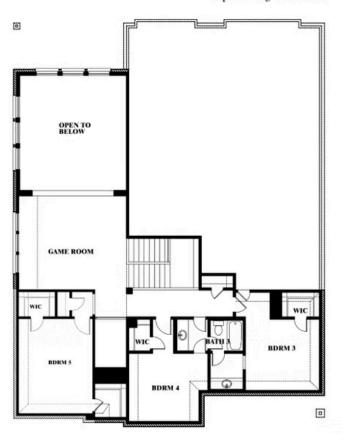

# **Bellflower II**

### **GLENWOOD MEADOWS**

3017 CREEKHOLLOW COURT, DENTON, TX 76226

## Bellflower II Opt. Bed 5/Bath 4 at Media

This brochure is for general informational purposes and is to be used as a guide only. Changes may be made during the development process and floorplans, dimensions, fixtures, fittings, finishes and specifications are subject to change without notice. Window placement, balcony configuration, wardrobe sizes and living areas may vary slightly within each plan type. EQUAL HOUSING OPPORTUNITY