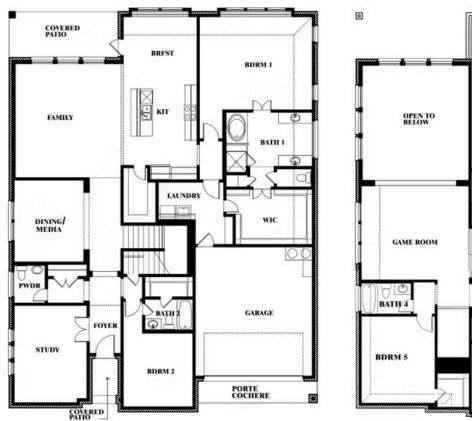

# Bellflower IV Opt. Bed 5 at Media

This brochure is for general informational purposes and is to be used as a guide only. Changes may be made during the development process and floorplans, dimensions, fixtures, fittings, finishes and specifications are subject to change without notice. Window placement, balcony configuration, wardrobe sizes and living areas may vary slightly within each plan type. EQUAL HOUSING OPPORTUNITY