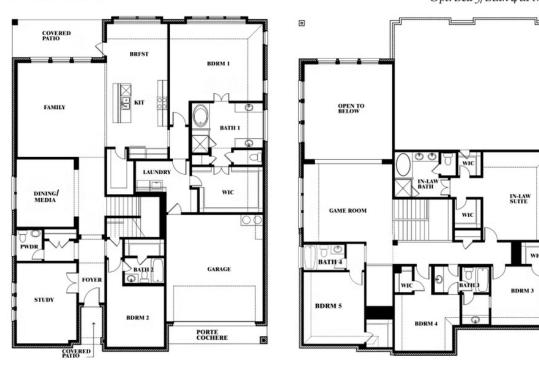

**Bellflower IV** 

### **GLENWOOD MEADOWS**

3017 CREEKHOLLOW COURT, DENTON, TX 76226

## Bellflower IV Opt. Bed 5/Bath 4 at Media

This brochure is for general informational purposes and is to be used as a guide only. Changes may be made during the development process and floorplans, dimensions, fixtures, fittings, finishes and specifications are subject to change without notice. Window placement, balcony configuration, wardrobe sizes and living areas may vary slightly within each plan type. EQUAL HOUSING OPPORTUNITY