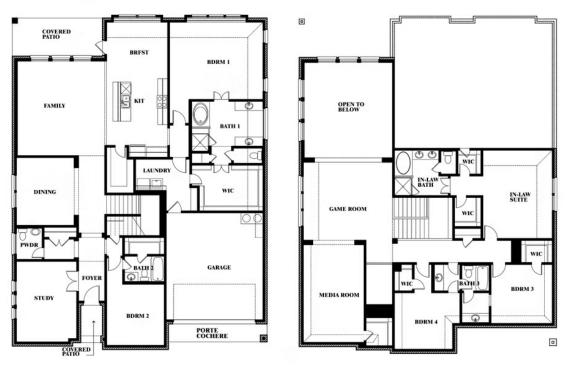

## **Bellflower IV**

#### **GLENWOOD MEADOWS**

3017 CREEKHOLLOW COURT, DENTON, TX 76226

## Bellflower IV

This brochure is for general informational purposes and is to be used as a guide only. Changes may be made during the development process and floorplans, dimensions, fixtures, fittings, finishes and specifications are subject to change without notice. Window placement, balcony configuration, wardrobe sizes and living areas may vary slightly within each plan type. EQUAL HOUSING OPPORTUNITY