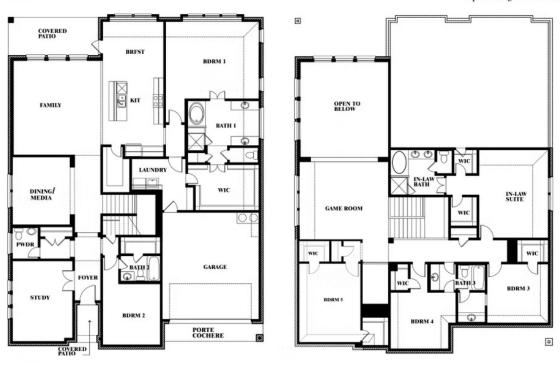

## **Bellflower IV**

#### **GLENWOOD MEADOWS**

3017 CREEKHOLLOW COURT, DENTON, TX 76226

### Bellflower IV Opt. Bed 5 at Media

This brochure is for general informational purposes and is to be used as a guide only. Changes may be made during the development process and floorplans, dimensions, fixtures, fittings, finishes and specifications are subject to change without notice. Window placement, balcony configuration, wardrobe sizes and living areas may vary slightly within each plan type. EQUAL HOUSING OPPORTUNITY