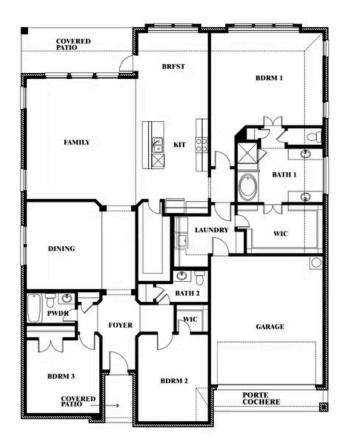

### **GLENWOOD MEADOWS**

3017 CREEKHOLLOW COURT, DENTON, TX 76226

**HOMES FROM** 

\$549,990

**2,519** SOUARE FEET

**5** BEDROOMS

2.5
BATHROOMS

**2** CAR GARAGE

## **GLENWOOD MEADOWS**

3017 CREEKHOLLOW COURT, DENTON, TX 76226

This brochure is for general informational purposes and is to be used as a guide only. Changes may be made during the development process and floorplans, dimensions, fixtures, fittings, finishes and specifications are subject to change without notice. Window placement, balcony configuration, wardrobe sizes and living areas may vary slightly within each plan type. EQUAL HOUSING OPPORTUNITY