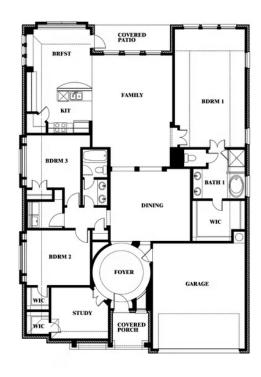

## \$519,990

**2,313** SOUARE FEET

BEDROOMS

2.0
BATHROOMS

**2** CAR GARAGE

**Carolina** 

### **GLENWOOD MEADOWS**

3017 CREEKHOLLOW COURT, DENTON, TX 76226

This brochure is for general informational purposes and is to be used as a guide only. Changes may be made during the development process and floorplans, dimensions, fixtures, fittings, finishes and specifications are subject to change without notice. Window placement, balcony configuration, wardrobe sizes and living areas may vary slightly within each plan type. EQUAL HOUSING OPPORTUNITY